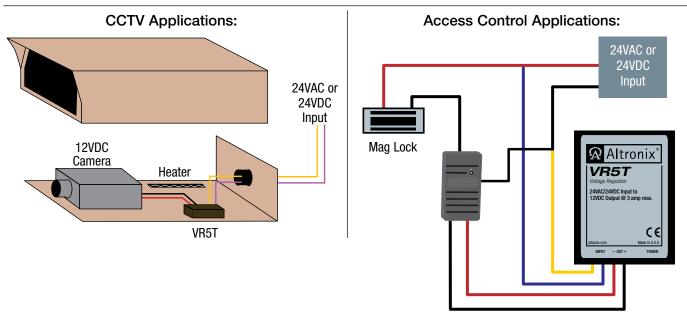

## Description

Altronix VR5T converts a 24VAC or 24VDC input into a regulated 12VDC output. It provides power for 12VDC CCTV cameras and accessories, fiber optic transmitters, REX PIR's, Prox Readers, etc. Quick release terminals facilitate ease of wiring. Compact design allows for integration in a wide range of camera housings.

## **Typical Operation Diagrams**

Power for 12VDC CCTV cameras and accessories, Fiber Optic Transmitters, REX PIR's, Prox Readers, etc.

VR5T

18 BTU/Hr.