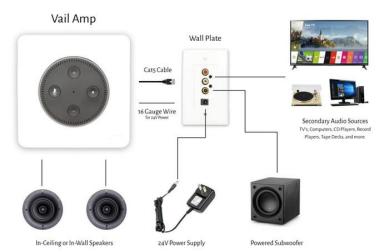

# Flush Mount In-Wall Stereo Amplifier for Amazon Echo Dot (2nd Gen)

The VAIL Amp easily turns any Amazon Echo Dot into an in-wall high-performance audio source. The small fully contained amplified assembly firmly holds the Dot in an attractive wall dock that allows for accurate voice intelligibility and convenient light switch level access to the Dot's surface controls. Its high-power amplifier can be connected to up to two pairs of any in-ceiling, in-wall or cabinet speakers. The VAIL Amp becomes your in-wall volume control keypad, voice control, and streaming music source.

#### **KEY FEATURES**

- High-Performance Digital Amplifier 2 x 30Watts
- · 4ohm/8ohm Switchable
- · Provides Power to Amazon Echo Dot
- · 3.5mm Aux Audio Jack for Amazon Echo Dot
- · LINE In for Any Additional Audio Source
- Subwoofer Output
- · Wall Plate Fits on Any Standard 1-Gang Box
- Extendable Connections From VAIL Amp to Wall Plate up to 300ft.
- CAT5 Cable For Audio Input and Subwoofer Output
- 16/2 Speaker Wire For Power
- 24v Power Supply
- · Paintable Snap-On Square Trim Cover

### **VAIL AMP**

### **WALL PLATE**