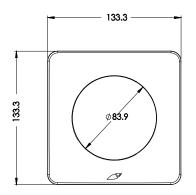

## **MECHANICAL SPECIFICATIONS**

- Cut Out Dimensions: 4 1/2" (114mm)
- FLC-601 Speaker Cut Out Dimensions: 8 1/4" (210m)
- Speaker Pre-Construction Use Vanguard PCBC-6 or MSE-6

### **WALL PLATE**