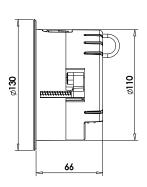

## **MECHANICAL SPECIFICATIONS**

- Cut Out Dimensions: 4 1/2" (114mm)
- FLC-601 Speaker Cut Out Dimensions: 8 1/4" (210m)
- Speaker Pre-Construction Use Vanguard PCBC-6 or MSE-6

### **VAIL AMP**