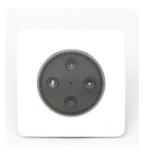

# Flush Mount In-Wall Stereo Amplifier for Amazon Echo Dot (2nd Gen)

The VAIL Amp easily turns any Amazon Echo Dot into an in-wall high-performance audio source. The small fully contained amplified assembly firmly holds the Dot in an attractive wall dock that allows for accurate voice intelligibility and convenient light switch level access to the Dot's surface controls. Its high-power amplifier can be connected to up to two pairs of any in-ceiling, in-wall or cabinet speakers. The VAIL Amp becomes your in-wall volume control keypad, voice control, and streaming music source.

# **VAIL Amp**

Flush Mount In-Wall Stereo Amplifier for Amazon Echo Dot (2nd Gen)