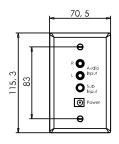

#### **KEY FEATURES**

- High-Performance Digital Amplifier 2 x 30Watts
- · 4ohm/8ohm Switchable
- · Provides Power to Amazon Echo Dot
- · 3.5mm Aux Audio Jack for Amazon Echo Dot
- · LINE In for Any Additional Audio Source
- Subwoofer Output
- · Wall Plate Fits on Any Standard 1-Gang Box
- Extendable Connections From VAIL Amp to Wall Plate up to 300ft.
- CAT5 Cable For Audio Input and Subwoofer Output
- 16/2 Speaker Wire For Power
- 24v Power Supply
- · Paintable Snap-On Square Trim Cover

### **VAIL AMP**