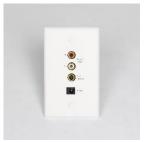

#### **KEY FEATURES**

- High-Performance Digital Amplifier 2 x 30Watts
- · 4ohm/8ohm Switchable
- · Provides Power to Amazon Echo Dot
- · 3.5mm Aux Audio Jack for Amazon Echo Dot
- · LINE In for Any Additional Audio Source
- Subwoofer Output
- · Wall Plate Fits on Any Standard 1-Gang Box
- Extendable Connections From VAIL Amp to Wall Plate up to 300ft.
- CAT5 Cable For Audio Input and Subwoofer Output
- 16/2 Speaker Wire For Power
- 24v Power Supply
- · Paintable Snap-On Square Trim Cover

### **WALL PLATE**