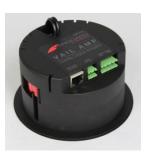

#### **KEY FEATURES**

- High-Performance Digital Amplifier 2 x 30Watts
- · 4ohm/8ohm Switchable
- · Provides Power to Amazon Echo Dot
- · 3.5mm Aux Audio Jack for Amazon Echo Dot
- · LINE In for Any Additional Audio Source
- Subwoofer Output
- · Wall Plate Fits on Any Standard 1-Gang Box
- Extendable Connections From VAIL Amp to Wall Plate up to 300ft.
- CAT5 Cable For Audio Input and Subwoofer Output
- 16/2 Speaker Wire For Power
- 24v Power Supply
- · Paintable Snap-On Square Trim Cover

### **VAIL AMP**