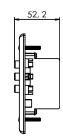

## **MECHANICAL SPECIFICATIONS**

- Cut Out Dimensions: 4 1/2" (114mm)
- FLC-601 Speaker Cut Out Dimensions: 8 1/4" (210m)
- Speaker Pre-Construction Use Vanguard PCBC-6 or MSE-6

### **WALL PLATE**