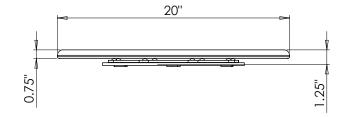

## **Product Features:**

Platform width 20" / depth 14"

Load capacity – 75 lbs

Black finish

Also available in silver (TT-LCD20S)