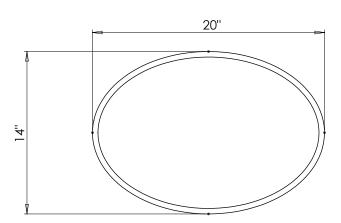

## **Product Features:**

Platform width 20" / depth 14"

Load capacity – 75 lbs

Black finish

Also available in silver (TT-LCD20S)