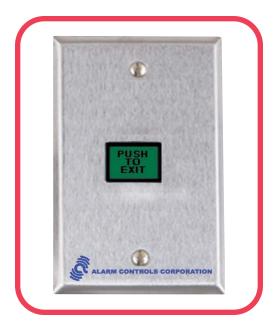

## **MODEL TS-7T**

## **SPECIFICATIONS**

TIMER WILL ACTIVATE WHEN "PUSH TO EXIT" SWITCH IS DEPRESSED.
SUBSEQUENT DEPRESSIONS OF THE SWITCH WILL RE-START THE TIMER

- GREEN 5/8 INCH x 7/8 INCH RECTANGULAR PUSHBUTTON
- LABELED "PUSH TO EXIT"
- SWICH ILLUMINATED WITH HIGH BRIGHTNESS LED
- LED OPERATES ON 12 OR 24 VOLTS AC/DC
- MOMENTARY ACTION SWITCH
- POWER INPUT TO TIMER IS 12 OR 24 VOLTS AC/DC
- TIMER RANGE ADJUSTABLE FROM 2 TO 45 SECONDS
- TIMED OUTPUT IS S.P.D.T. CONTACTS RATED 2a @ 35 VDC