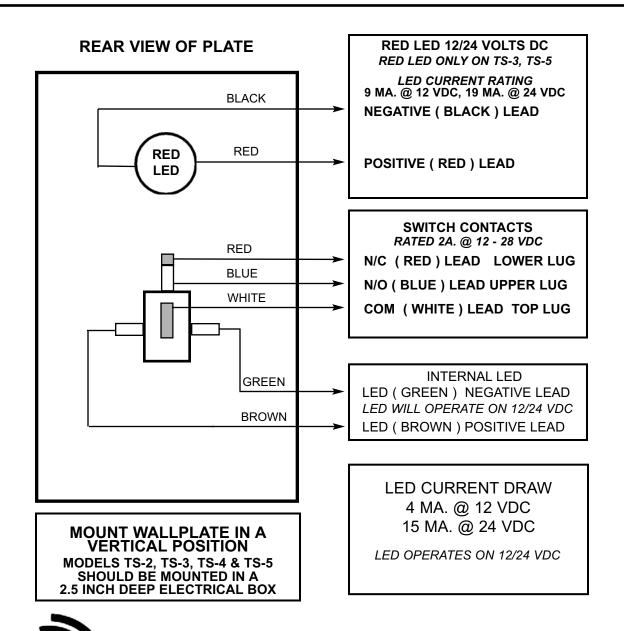

## INSTALLATION INSTRUCTIONS MODELS TS-2, TS-3, TS-4, TS-5

U.L. FILE SA32686 CONFORMS TO U.L. STANDARD 294 FOR ACCESS CONTROL