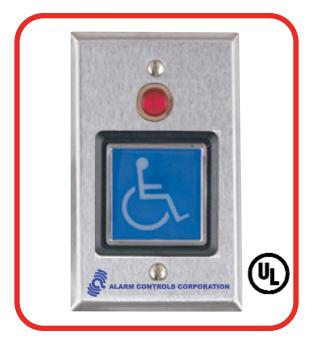

## **MODEL TS-5**

- **BLUE 2 INCH SQUARE PUSHBUTTON**
- **ADA SYMBOL**
- **MOMENTARY ACTION SWITCH**
- S.P.D.T. CONTACTS RATED 10A.@35 VDC
- **SWITCH TERMINATED WITH 10" LEADS**
- 1/2 INCH RED LED OPERATES ON 12 OR 24 VDC
- SWITCH ILLUMINATED WITH HI-BRIGHTNESS LED, **OPERATES ON 12 OR 24 VOLTS AC OR DC**
- SWITCH MOUNTED ON SINGLE GANG **430 STAINLESS STEEL WALLPLATE**
- **SWITCH DEPTH 2.5" BEHIND PLATE**
- CONFORMS TO U.L. STANDARD 294 FOR ACCESS CONTROL. U.L. FILE NUMBER SA32686