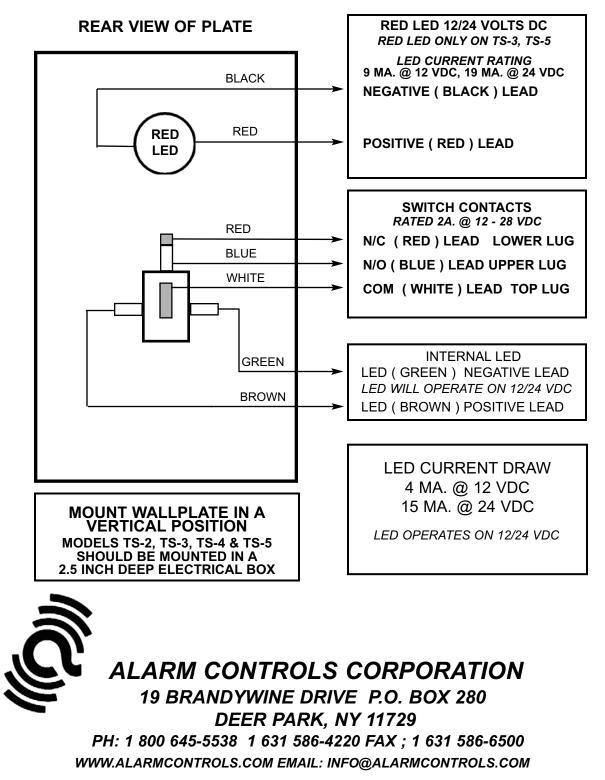

## INSTALLATION INSTRUCTIONS MODELS TS-2, TS-3, TS-4, TS-5

U.L. FILE SA32686 CONFORMS TO U.L. STANDARD 294 FOR ACCESS CONTROL