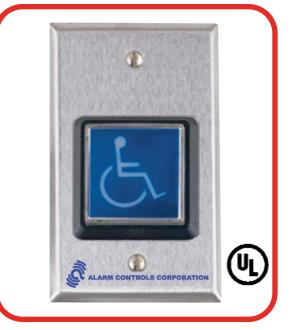

## **MODEL TS-4**

- BLUE 2 INCH SQUARE PUSHBUTTON
- ADA SYMBOL
- MOMENTARY ACTION SWITCH
- S.P.D.T. CONTACTS RATED 10A.@35 VDC
- SWITCH TERMINATED WITH 10" LEADS
- SWITCH ILLUMINATED WITH HI-BRIGHTNESS LED, OPERATES ON 12 OR 24 VOLTS AC OR DC
- SWITCH MOUNTED ON SINGLE GANG 430 STAINLESS STEEL WALLPLATE
- SWITCH DEPTH 2.5" BEHIND PLATE
- CONFORMS TO U.L. STANDARD 294 FOR ACCESS CONTROL, U.L. FILE NUMBER SA32686