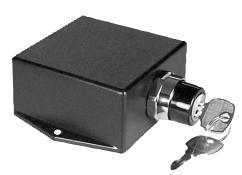

# **Model TS-17**

# **Under Counter/Desk Door Release**

### **Features**

- Key controlled under counter release with momentary push button
- Black ABS plastic box with mounting ears

- Supplied with two keys
- Depressing the button will operate the switch contacts.
- The push button can be locked in either the open or closed position by using the key.

### Models

**TS-17** Surface Mounted Push Button Switch, Key Continuous Rolled, One N/O & One N/C 10A Contact

ASSA ABLOY, the global leader in door opening solutions

© 2016 Hanchett Entry Systems, Inc., an ASSA ABLOY Group Company