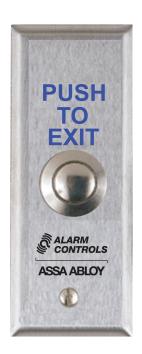

## **Vandal-Resistant Push Button**

#### **Features**

- Switch mounted on 1-3/4" narrow wall plate
- Vandal-resistant and brass nickel plated push button
- Labeled "PUSH TO EXIT"
- Switch terminated with 10" colored leads

#### **Models**

TS-13
UL 3/4" Diameter Metal Push
Button, DPDT 4A, Momentary
Continuous Contacts, "PUSH TO
EXIT". 1-3/4" Stainless Steel Plate