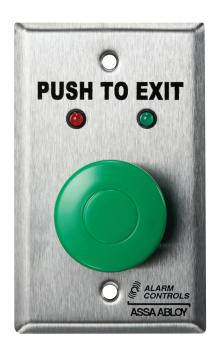

# **Features**

- Switch mounted on single gang 430 stainless steel wall plate
- · Momentary action switch
- Labeled "PUSH TO EXIT"
- Screw terminals

#### **Models**

TS-1

Request to Exit Station HD, 1-1/2" Green Button, Exit, 1/4" Red & Green LEDs