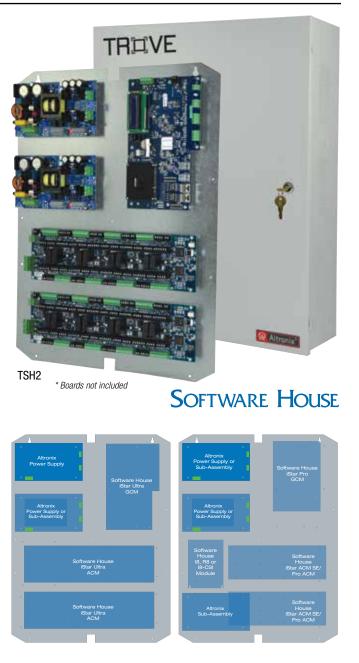

# Trove2SH2 Kit / TSH2 Backplane – Access & Power Integration Solution

# Trove2 Enclosure + TSH2 Backplane Features-

- Accommodates the following Software House iStar Ultra series access controllers with or without Altronix power/accessories:
  - Software House One (1) iStar Ultra GCM and two (2) iStar Ultra ACM
  - Altronix Power Supplies
  - Altronix Sub-Assemblies
- Includes Altronix Trove2 Enclosure and one (1) removable TSH2 backplane

# TSH2 Backplane Features

- Accommodates the following Software House iStar Ultra series access controllers with or without Altronix power/accessories:
- Software House One (1) iStar Ultra GCM and
- two (2) iStar Ultra ACM - Altronix Power Supplies
- Altronix Sub-Assemblies
- Backplane features:
  - Simplifies board layout and wire management - 16 AWG galvanized steel