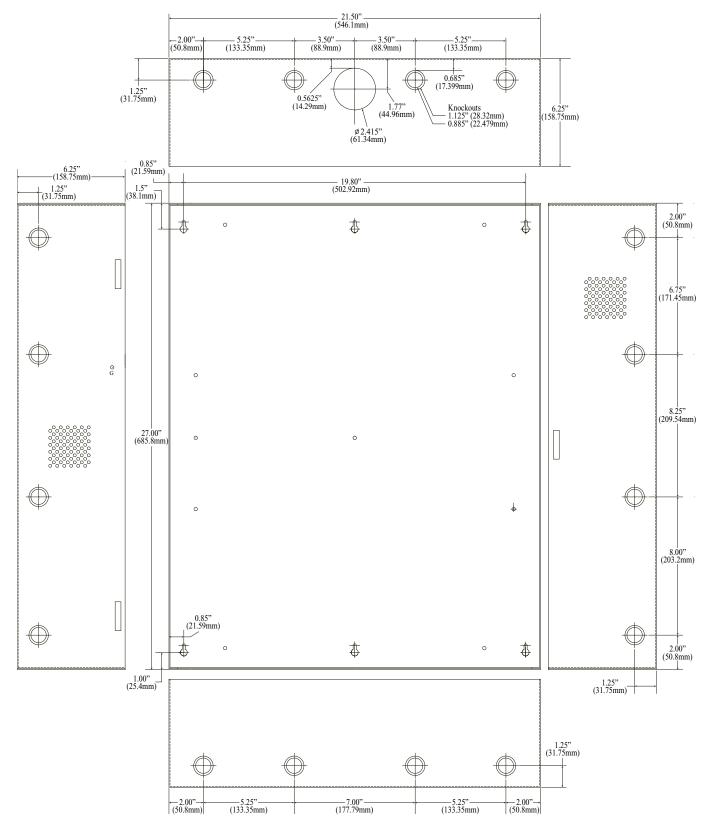

#### Features

- Simplifies board layout and wire management
- Convenient knockout configuration:
  - Single 2" diameter knockout located top center of enclosure
    Sixteen (16) double knockouts (1" and 0.75")
- Accommodates up to four (4) 12VDC/7AH batteries
- 16 AWG powder coated steel
- Includes cam lock, tamper switch and mounting hardware

### Dimensions (H x W x D):

27.25" x 21.5" x 6.5" (692.2mm x 546.1mm x 165.1mm)

| Dimensions: | 25.375"H x 19.375"W x 0.3125"D<br>(644.5mm x 492.1mm x 8mm)    |
|-------------|----------------------------------------------------------------|
| Weights:    | Product - 8.0 lbs. (3.63 kg)<br>Shipping - 10.0 lbs. (4.53 kg) |