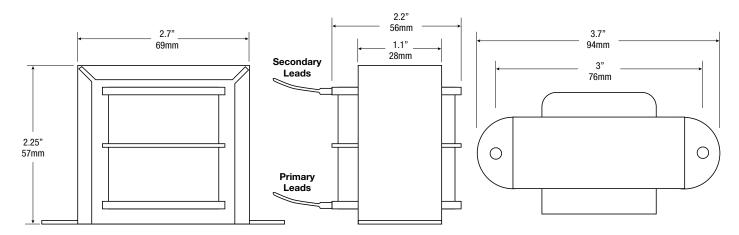

| 1.8 lbs. (0.82 kg).            |
| Outputs |                        | Shipping Weight                              | 2.5 lbs. (1.14 kg).            |
| Voltage | 16VAC (56VA).          | Temperature                                  |                                |
| Current | 3.5A.                  | Operating                                    | 0°C to 49°C (32°F to 120°F).   |
|         |                        | Storage                                      | -20°C to 70°C (-4°F to 158°F). |
|         |                        | Relative Humidity                            | 85% +/-5%.                     |
|         |                        | BTU/Hr. (approx.:                            | 29 BTU/Hr.                     |

## **Transformer Drawing and Dimensions**