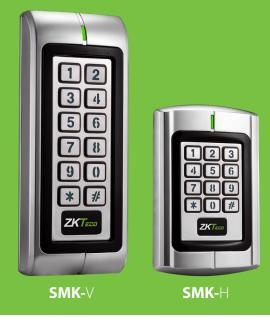

# **SMK** Series

Standalone Metal Keypad RFID reader

# SMK-V and SMK-H are outdoor IP65-rated vandal-resistant metallic RFID readers with a back-lit keypad.

SMK-V and SMK-H have built-in 12V relay contacts which can be connected directly to either an electric strike or magnetic door lock.

SMK-V and SMK-H come standard with a built-in ZKAccess 125 KHz 26-bit RFID card reader. Mifare card reader option available.

#### Part Numbers

SMK-V SMK-V-Mifare SMK-H SMK-H-Mifare