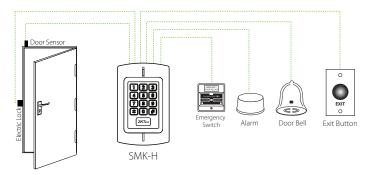

#### SMK-H Configuration

# SMK-V and SMK-H are outdoor IP65-rated vandal-resistant metallic RFID readers with a back-lit keypad.

SMK-V and SMK-H have built-in 12V relay contacts which can be connected directly to either an electric strike or magnetic door lock.

For the highest level of security and programming flexibility, SMK-V and SMK-H also have a built-in Wiegand-Out port which can be connected to most any access control panel (including ZKAccess C3 and InBio door controllers).