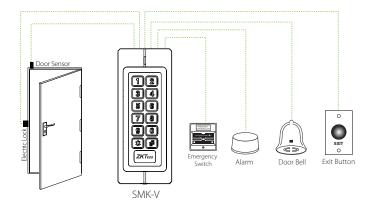

## SMK-V Configuration

# SMK-V and SMK-H are outdoor IP65-rated vandal-resistant metallic RFID readers with a back-lit keypad.

SMK-V and SMK-H have built-in 12V relay contacts which can be connected directly to either an electric strike or magnetic door lock.

For the highest level of security and programming flexibility, SMK-V and SMK-H also have a built-in Wiegand-Out port which can be connected to most any access control panel (including ZKAccess C3 and InBio door controllers).