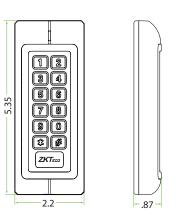

#### SMK-V Dimensions (inches)

## Specifications

| Keypad                            | Blue back-lit, Numeric keys 0-9, Function keys *, #, Bell                               |
|-----------------------------------|-----------------------------------------------------------------------------------------|
| LED indicator                     | blue & red                                                                              |
| ID Card Capacity                  | 1,000 cards                                                                             |
| PIN code Capacity                 | 10 codes                                                                                |
| Log Capacity                      | N/A                                                                                     |
| Communication                     | N/A                                                                                     |
| Standard Functions                | Single and dual-factor ID card and password authentication                              |
| Access Control Hardware Interface | Connects 3rd Party Electric Strike or<br>Magnetic Lock, Door Sensor, Exit Button, Alarm |
| Wiegand Inferface                 | Wiegand-Out port                                                                        |
| Optional Functions                | Built-in Mifare Card reader                                                             |
| Power Supply                      | 12V DC, 750mA                                                                           |
| Operating Temperature             | -4F° to 122F°                                                                           |
| Operating Humidity                | 20% - 80%                                                                               |
| Dimensions (H×W×D)                | Model SMK-V is 5.35 x 2.2 x .87 inches /<br>Model SMK-H is 5 x 3.15 x 1.06 inches       |