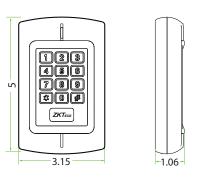

s                | Built-in Mifare Card reader                                                             |
| Power Supply                      | 12V DC, 750mA                                                                           |
| Operating Temperature             | -4F° to 122F°                                                                           |
| Operating Humidity                | 20% - 80%                                                                               |
| Dimensions (H×W×D)                | Model SMK-V is 5.35 x 2.2 x .87 inches /<br>Model SMK-H is 5 x 3.15 x 1.06 inches       |

#### Part Numbers

SMK-V SMK-V-Mifare SMK-H SMK-H-Mifare

## SMK-V Configuration



#### SMK-V Dimensions (inches)



#### SMK-H Configuration



#### SMK-H Dimensions (inches)



#### **ZKTeco USA**

6 Kingsbridge Road, Unit 8, Fairfield, NJ 07004

Phone: (862) 505-2101 • Fax: (862) 204-5906 • sales@zktecousa.com • www.zktecousa.com