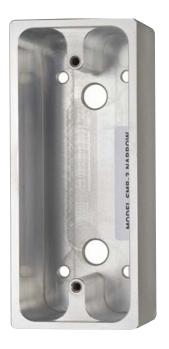

## **Specifications**

- Machined from 6061 solid aluminum with radius corners
- Four .170 mounting holes and two 3/8" wire holes in the rear of box
- Size: 4-1/2" L x 1-7/8" W x 1-7/8" D

### **Features**

- Surface mount backbox for installation of narrow request to exit stations on door mullions
- Clear anodoized finish standard

#### SMB-3

Narrow Surface Mount Box for 1-3/4" Wide Plates, US 28 Clear Anodized Finish