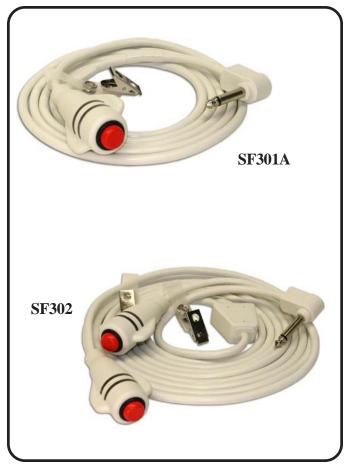

# SF301A, SF302 Call Cords Specification Sheet

### ARCHITECTS' AND ENGINEERS' SPECIFICATION

Call cords shall be TekTone<sup>®</sup> SF301A, SF302, or approved equal. Model SF301A shall provide one molded push button. Model SF302 shall provide a "Y" type cord with two molded push buttons. The call cords shall be waterproof and shall be suitable for use in oxygen environments.

The momentary-contact push button cordsets shall be encased in a molded, shock-proof plastic shell. They shall be connected to a 7' (2.13 m) long polyvinyl covered cord with an integrally molded right-angle plug.

# FEATURES

The TekTone<sup>®</sup> SF301A (single) or SF302 (double) call cords are for use with the Tek-CARE<sup>®</sup> NC110N, NC150N, NC200N and NC300<sup>™</sup>II Nurse Call Systems, and the Tek-CARE<sup>®</sup>500 Wireless Emergency Call System, where <sup>1</sup>/<sub>4</sub>" phono jacks are used. Ten-foot cords are also available as SF301A/10 and SF302/10. The SF301A and SF302 are oxygen safe call cords certified safe for use by all patients receiving oxygen therapy. These waterproof and impact resistant call cords have completely sealed push buttons.

- UL® 1069 Listed
- Oxygen safe
- Impact resistant and waterproof
- Small, lightweight pendant fits comfortably in hand
- Bed clips included