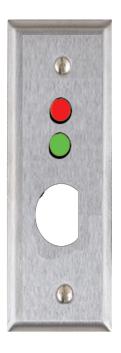

## **Specifications**

- Normally-closed tamper switch
- 1/4" red and green LEDs that operate on 12 or 24 VDC
- Current draw: 8 mA at 12 VDC, 12 mA at 24 VDC
- Narrow 1-1/2" satin stainless steel wall plate

### **Features**

- Aluminum back plate with 3/4" "D" hole for Ace lock
- · 6" red and black leads

#### RP-3

Narrow 1-1/2" Stainless Steel Wall Plate with 1/4" Red & Green LEDs and 3/4" "D" Hole for Ace Lock