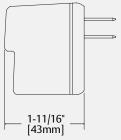

### Dimensions

| PSP-12 Power Supply Plug-In—12 VDC, 700 mA PSP-24 Power Supply Plug-In—24 VDC, 350 mA | Part Numb | er   Description                    |
|---------------------------------------------------------------------------------------|-----------|-------------------------------------|
| PSP-24 Power Supply Plug-In—24 VDC, 350 mA                                            | PSP-12    | Power Supply Plug-In—12 VDC, 700 mA |
|                                                                                       | PSP-24    | Power Supply Plug-In—24 VDC, 350 mA |