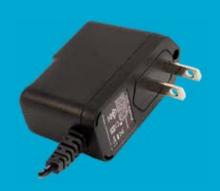

# Securitron® PSP Small Filtered DC Plug-In Power Supply

Small plug-in power supply

PSP plug-in DC power supplies are available in 12 volts at 700 mA maximum capacity or 24 volts at 350 mA capacity.

PSPs are ideal for powering a wide range of DC devices. Accepts 120-240 VAC input.