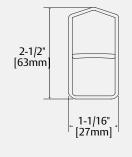

### Dimensions

| PSP-12 Power Supply Plug-In—12 VDC, 700 mA PSP-24 Power Supply Plug-In—24 VDC, 350 mA | Part Numb | er   Description                    |
|---------------------------------------------------------------------------------------|-----------|-------------------------------------|
| PSP-24 Power Supply Plug-In—24 VDC, 350 mA                                            | PSP-12    | Power Supply Plug-In—12 VDC, 700 mA |
|                                                                                       | PSP-24    | Power Supply Plug-In—24 VDC, 350 mA |