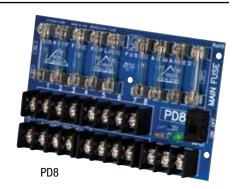

## **Power Distribution Module**

## Description

Altronix PD8 power distribution module is designed to convert a single AC or DC input into eight (8) individually fuse protected outputs.

0.3 lbs. (0.14 kg).

#### Specifications -

Input

Voltage Range 28VAC or 28VDC max., up to 12A.

Outputs

Eight (8) fuse protected outputs.

2.5A per output max.

Total output current should not exceed max current rating of

power supply employed.

Fuses are rated @ 3.5A/250V.

Indicators (LED)

DC Output Power LED.