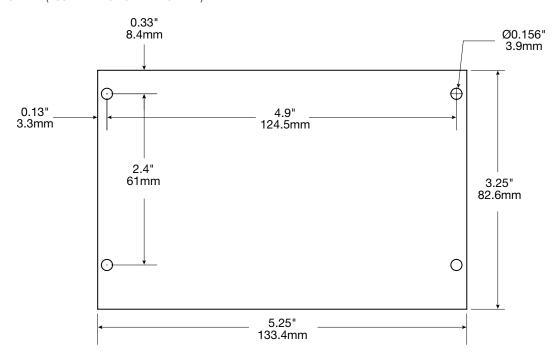

# Board Dimensions (L x W x H) and Drawing

5.25" x 3.25" x 1" (133.4mm x 82.6mm x 25.4mm)