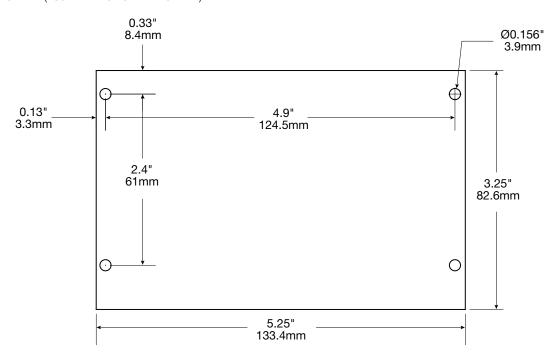

## Board Dimensions (L x W x H) and Drawing

5.25" x 3.25" x 1" (133.4mm x 82.6mm x 25.4mm)