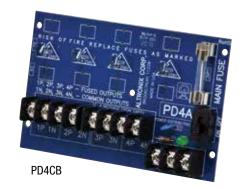

Rev. PD4CB-03072017

PD4CB

**Power Distribution Module** 

## **Description**

Altronix PD4CB power distribution module is designed to convert a single AC or DC input into four (4) PTC protected outputs.

## Specifications -

Input

Voltage Range 28VAC or 28VDC max., up to 10A.

**Outputs** 

Four (4) PTC protected auto-resettable outputs.

2A per output max.

Total output current should not exceed max current rating of

power supply employed.

PTCs are rated @ 2.5A/250V.

Indicators (LED)

DC Output Power LED.

Physical and Environmental

Dimensions (L x W x H)

5.25" x 3.25" x 1" (133.4mm x 82.6mm x 25.4mm). **Product Weight**0.15 lbs. (0.07 kg).