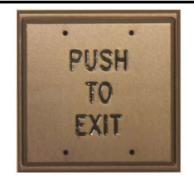

## VANDAL RESISTANT DOUBLE GANG PUSH PLATES FOR ACCESS CONTROL APPLICATIONS

PRESS TO OPERATE DOOR CLEAR FINISH BLACK FILL

ADA PUSH TO OPEN BLUE FINISH WHITE FILL

PUSH TO EXIT BRONZE FINISH BLACK FILL

- Machined from solid aluminum with engraved text and anodized finish
- Tamper resistant mounting
- Designed for use in high traffic areas
- Mounts on a standard double gang electrical box