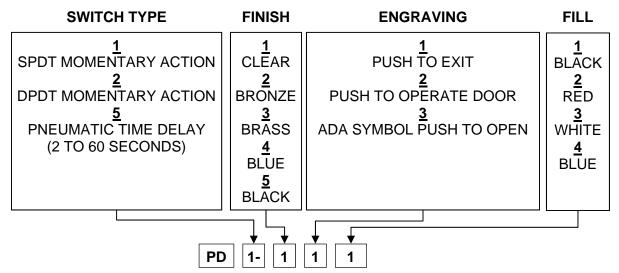

Part Number Example -

For a Double Gang Plate with a SPDT Momentary Action Switch, Clear Finish, Engraved "PUSH TO EXIT" and filled in Black Ink.

Pneumatic Switch Specifications -

Depth Behind Plate ...... 2.25"