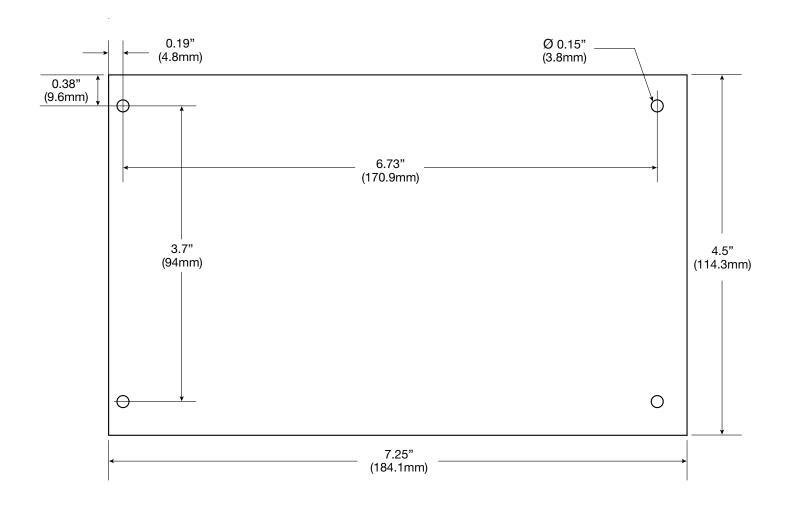

## Board Dimensions (L x W x H) and Drawing

7.25" x 4.5" x 1.75" (184.1mm x 114.3mm x 44.5mm)