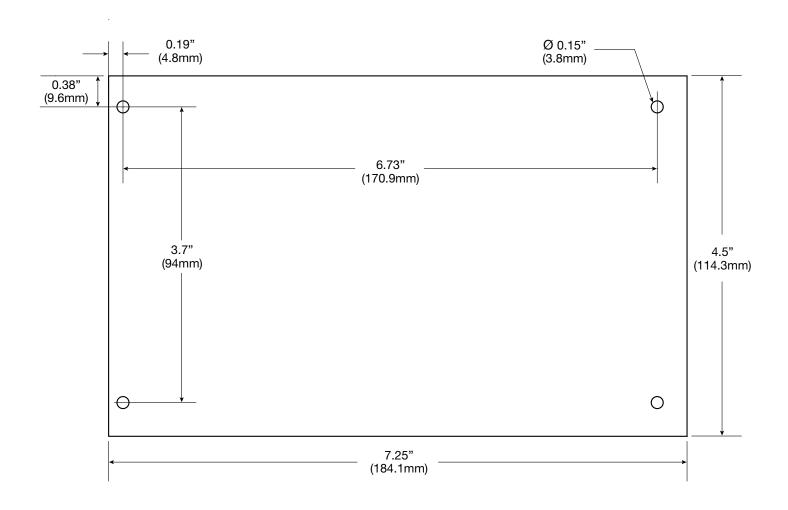

### Board Dimensions (L x W x H) and Drawing

7.25" x 4.5" x 1.75" (184.1mm x 114.3mm x 44.5mm)