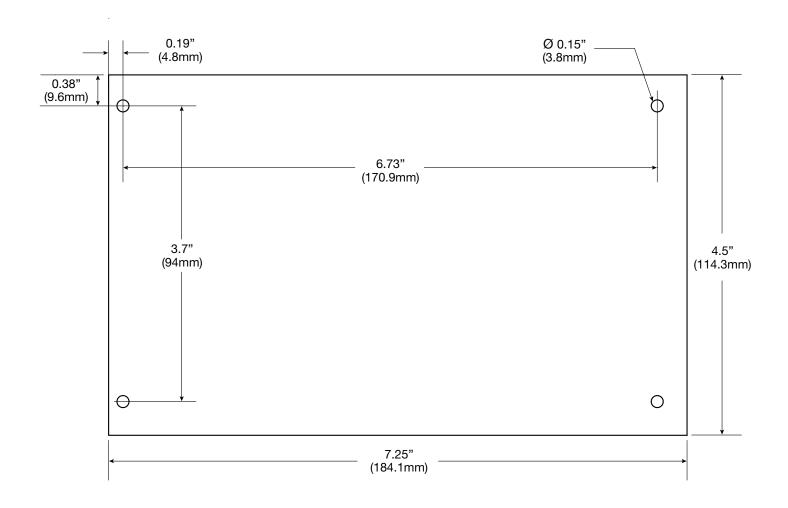

## Board Dimensions (L x W x H) and Drawing

7.25" x 4.5" x 1.75" (184.1mm x 114.3mm x 44.5mm)

Dimensions (L x W x H)

7.25" x 4.5" x 1.75" (184.1mm x 114.3mm x 44.5mm).

Product Weight 0.7 lb. (0.32 kg). Shipping Weight 0.9 lb. (0.41 kg).

Temperature

Operating 0°C to 55°C (32°F to 131°F). Storage -20°C to 70°C (-4°F to 158°F).