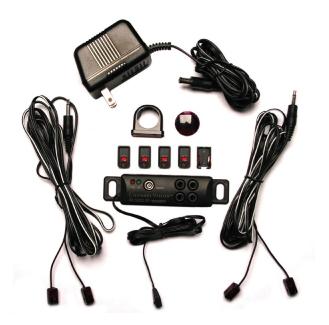

## IR-5001

Channel Vision's IR-5001 All-in-One IR Repeater System features a plasma proof IR receiver for exceptional repeating with many of the most popular cable boxes. The IR-5001 contains self-modifying software for ease of use and reliable repeating. The kit includes the IR receiver, 2 double head IR emitters, 4 emitter holsters, 1 receiver holster, 3 versatile mounting accessories and a power supply

#### FEATURES

Plasma Proof IR Receiver.

4 IR emitters (2 double head emitters).

Status LEDs for power & IR signal indication.

Knob to adjust sensitivity on one emitter output.

Versatile Mounting accessories included.

### SPECIFICATIONS\*

Power Supply Voltage: 12vDC 250mA switching. IR Freq. Range Supported: 36 kHz-60 kHz IR Pickup Range: 40 ft. @ 38 kHz, 20 ft. @ 56kHz IR Receiver Head Dimensions: 0.65" x 0.35" x 0.25" IR Emitter Outputs: 3 Color: Black