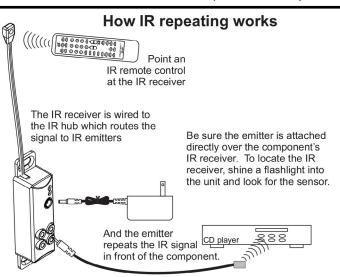

## All-in-One IR Repeater Kit

## IR-5001

Channel Vision's IR-5001 All-in-One IR Repeater System features a plasma proof IR receiver for exceptional repeating with many of the most popular cable boxes. The IR-5001 contains self-modifying software for ease of use and reliable repeating. The kit includes the IR receiver, 2 double head IR emitters, 4 emitter holsters, 1 receiver holster, 3 versatile mounting accessories and a power supply