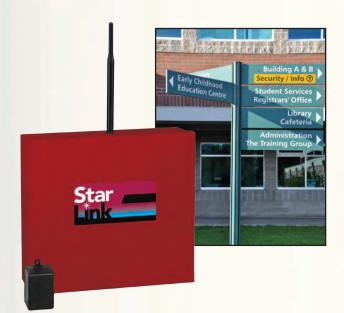

### Wireless Radio Reporting

- Full Data & Event Reporting from virtually anywhere
- Email/Text Messaging option
- Very Economical Unlimited Signals Plans
- Meets or exceeds regulations for fire reporting, as primary or aux.
- Merchantile Applications

#### SLE-GSM-FIRE Radio

Also available in mercantile version with provision for battery backup, shown above