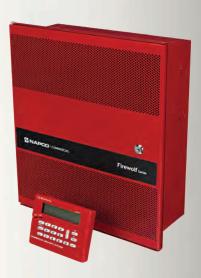

# Firewolf 32pt Conventional Fire System Solutions

Flexible for All Budgets & Applications
Addressable • Conventional • Commercial Wireless

### Ideal for Sprinkler/Waterflow Model GEMC-FW-32CNVKT

- 24V Panel, 32 Points, 2 NAC circuits with 4Amps of Notification Power; Built in horn/strobe synch; Dual DACT, 2 serial ports
- 8ea. 2-wire fire input zones, expandable to 32 via conventional, addressable and/or wireless
- Includes Menu-Driven Fire Keypad, mounts anywhere on bus