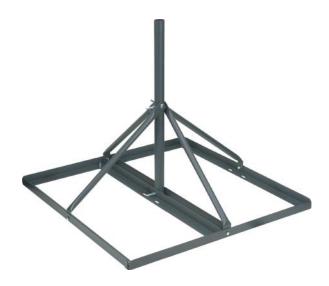

## **Product Features:**

These non-penetrating roof mounts are constructed of steel and use standard concrete blocks to anchor. For use with DBS, antenna, and satellite internet systems.

## **Product Specifications:**

(for Architects & Engineers)

The non-penetrating roof mount for antenna's and satellite dishes is the Video Mount Products (VMP) model FRM-\_\_\_\_. The mount shall be primarily constructed of angular and tubular steel. The mount shall be constructed as to allow up to 8 standard size concrete blocks to be used as ballast for the mount. The mount shall be painted with weather resistant powder coat paint.