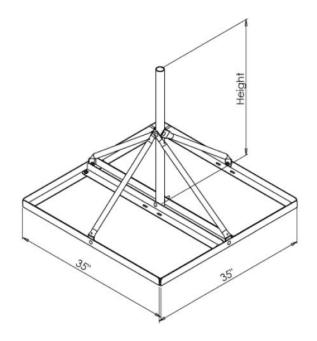

## **FRM-125**

60" mast with 1.25" O.D. FRM-166 30" mast with 1.66" O.D. FRM-200 30" mast with 2.00" O.D.

## **Product Specifications:**

(for Architects & Engineers)

The non-penetrating roof mount for antenna's and satellite dishes is the Video Mount Products (VMP) model FRM-\_\_\_\_. The mount shall be primarily constructed of angular and tubular steel. The mount shall be constructed as to allow up to 8 standard size concrete blocks to be used as ballast for the mount. The mount shall be painted with weather resistant powder coat paint.