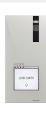

# M. QUADRA EXT. UNIT AND SWITCHING KIT. 2-WIRE

| MAIN FEATURES                      |                              |
|------------------------------------|------------------------------|
| Туре:                              |                              |
| Material:                          | Die-cast aluminium           |
| Audio/video system:                | Yes                          |
| Wall-mounted:                      | Yes                          |
| Camera:                            |                              |
| Type of sensor:                    | 1/4" CMOS                    |
| Lens size (inch):                  | 0.08                         |
| Minimum colour lighting (lux):     | 1                            |
| Camera orientation:                | Yes                          |
| Power supply:                      |                              |
| Maximum current absorption (mA):   | 250                          |
| Clamps:                            | LL RTE COM DO SE- SE+C NC NO |
| Buttons to call:                   | Yes                          |
| Total buttons:                     | 4                            |
| Microphone volume control:         | Yes                          |
| Loudspeaker volume control:        | Yes                          |
| Operating temperature (°F):        | -13 ÷ 131                    |
| IP protection rating:              | IP54                         |
| Vandal Resistant rating (IK code): |                              |

### **EX-DSME**

2-WIRE QUADRA EXTERNAL UNIT