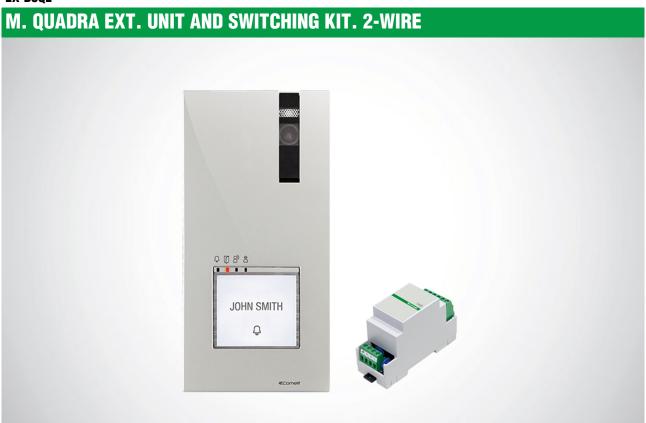

# M. QUADRA EXT. UNIT AND SWITCHING KIT. 2-WIRE

| MAIN FEATURES                      |                              |
|------------------------------------|------------------------------|
| Туре:                              |                              |
| Material:                          | Die-cast aluminium           |
| Audio/video system:                | Yes                          |
| Wall-mounted:                      | Yes                          |
| Camera:                            |                              |
| Type of sensor:                    | 1/4" CMOS                    |
| Lens size (inch):                  | 0.08                         |
| Minimum colour lighting (lux):     | 1                            |
| Camera orientation:                | Yes                          |
| Power supply:                      |                              |
| Maximum current absorption (mA):   | 250                          |
| Clamps:                            | LL RTE COM DO SE- SE+C NC NO |
| Buttons to call:                   | Yes                          |
| Total buttons:                     | 4                            |
| Microphone volume control:         | Yes                          |
| Loudspeaker volume control:        | Yes                          |
| Operating temperature (°F):        | -13 ÷ 131                    |
| IP protection rating:              | IP54                         |
| Vandal Resistant rating (IK code): |                              |

## M. QUADRA EXT. UNIT AND SWITCHING KIT. 2-WIRE