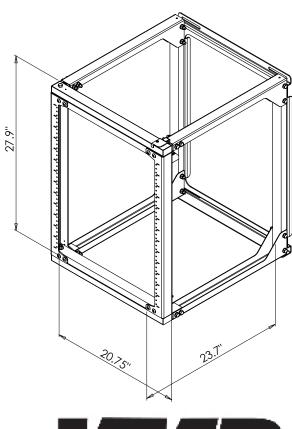

## **Product Features:**

Rail height – 24" / 13 rack spaces / Usable depth - 19"

Opens from either the left or the right side

Fixed wall plate allows easy installation and removal of populated rack

Innovative lift on/off design

Standard 10-32 threading / EIA compliant

Steel and aluminum construction

Load capacity - 100 lbs evenly distributed

Black static resistant powder coat finish

## **Product Specifications:**

(for Architects & Engineers)

The wall mounted equipment rack shall be the Video Mount Products (VMP) ER-W24. The rack shall be capable of mounting to studs with 16" centers or other suitable mounting surfaces. The rack shall be capable to accommodating standard 19" racking equipment. The rack rails shall be tapped with 10-32 holes in universal E.I.A spacing. The rack shall have 13 rack spaces and include 32 rack screws. The rack shall be a swing gate style which will be capable of swinging with a left or right pivot. The rack shall be constructed of steel and aluminum and have a load capacity of 100 lbs.