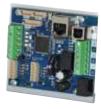

### Accessories

#### Network Supervision

Altronix model LINQ2 Network Communication Module provides remote supervision, control and monitoring over LAN/WAN

- Remotely reports accurate power diagnostics
- Controls power and resets devices
- Email and SNMP trap message notifications