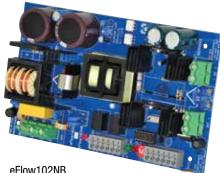

# eFlow102NB **Power Supply/Charger**

## Description

One alfiertiere

Altronix eFlow102NB UL Listed Sub-Assembly power supply/charger converts a 120VAC, 60Hz input into a single 12VDC output. It also offers a suite of features that includes fire alarm disconnect, overvoltage protection, and low power disconnect which prevents deep discharge of stand-by batteries.