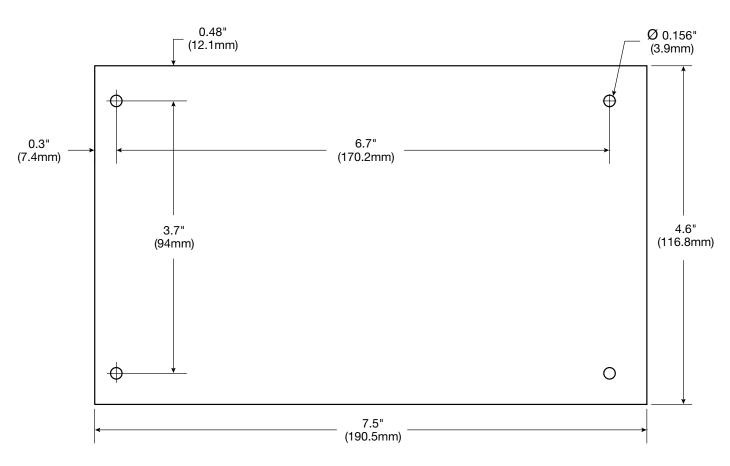

# Board Dimensions (L x W x H) and Drawing

7.5" x 4.6" x 1.75" (190.5 mm x 116.8 mm x 44.5 mm)