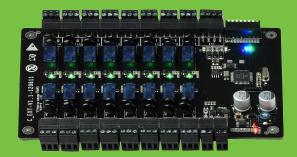

**EC10**Elevator Control Panel

**EX16**Expansion Board

## **EX**16

#### Capacity

Floor Button Control Relay: 16

#### Communication

To EC10: RS485

RS485 Adress: Set by DIP switch

Power 12V DC, 3A