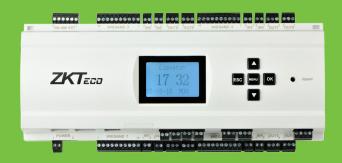

**EC10**Elevator Control Panel

**EX16**Expansion Board

#### **EC**10

#### Capacity

Floor Button Control Relay: 10

Fingerprint: 3,000 RFID Card: 30,000 Event: 100,000

#### Communication

To PC: Ethernet, RS485 To EX16: RS485

Power 12V DC, 3A

### **Supported Options**

EX16 Board: Up to 3