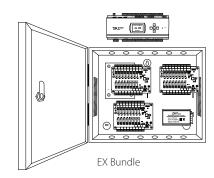

## Part Numbers

EC10 Elevator Control Panel

EC10-Bun with metal casing & power supply

EX16 Elevator Control Expansion Board

EX16 Bun-1 One Expansion board with metal casing & power supply

EX16 Bun-2 Two Expansion boards with metal casing & power supply

EX16 Bun-3 Three Expansion boards with metal casing & power supply