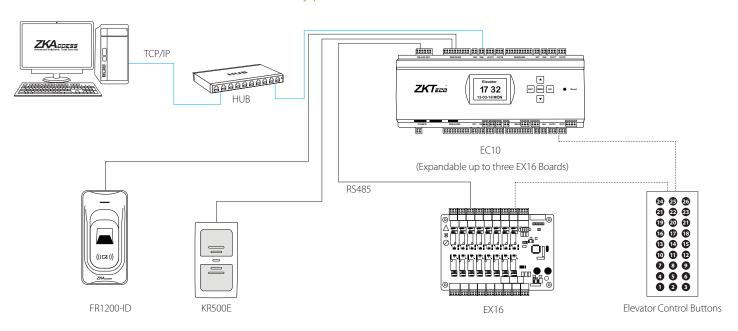

## Typical Installation

The EC10 Elevator Control Panel can restrict access up to ten floors. The EX16 Floor Expansion Boards can restrict access up to an additional sixteen floors. Each EC10 panel can support up to three EX16 expansion boards. When combined a total of fifty eight (58) floors can be controlled with a single EC10 and EX16 bundle.

Floor access can be restricted based on various user credentials including fingerprint, proximity card and/or password. Pre-defined time schedules can also be used to control floor access. During normal visitor/business hours, unrestricted floor access can also be permitted (aka Passage mode).