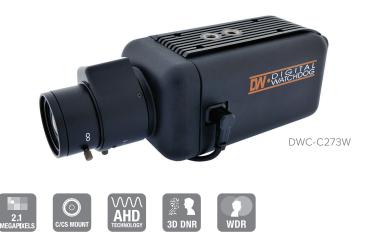

DIGITAL WATCHDOG. **STAR-LIGHT P.H.D.** 

Analog High Definition 2MP Cameras
DWC-C273W

## Summary

Groundbreaking STAR-LIGHT AHD<sup>™</sup> High Definition Cameras use existing coaxial cables to transmit crystal-clear detailed 1080p images. The cameras offer 2.1MP resolution along with powerful features such as Double Shutter Wide Dynamic Range (WDR) and Smart DNR<sup>™</sup> 3D Digital Noise Reduction. The STAR-LIGHT AHD cameras are engineered to work with VMAX AHD DVRs, offering an easy upgrade from analog to high definition surveillance using existing infrastructure for a cost-effective, high resolution surveillance solution.

## Features

- Analog High Definition (AHD) HD over Coax Technology
- STAR-LIGHT<sup>™</sup> Super Low Light Technology
- Panasonic 1/3" CMOS Sensor
- 1080p Resolution at 30fps
- Wide Dynamic Range (WDR)
- Compatible with C/CS Mount Lens
- Smart DNR™ 3D Digital Noise Reduction
- Highlight Masking Exposure (HME)
- Electronic Day/Night
- Auto Sensing 24VAC/12VDC with Line Lock
- Easy Icon Driven OSD Menu with Built-in Joystick
- Programmable Privacy Zones
- Auto Gain Control (AGC)
- Backlight Compensation (BLC)
- Dynamic Range Compressor (DRC) Reveals Low Light Detail
- Auto White Balance (AWB)