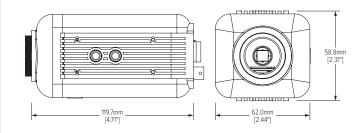

## Dimensions (unit : mm [inch])

## Specifications

| IMAGE                      |                                                |
|----------------------------|------------------------------------------------|
| Image Sensor               | Panasonic 1/3" CMOS                            |
| Active Pixels              | 1944 (H) x 1092 (V)                            |
| Scanning System            | Progressive Scan                               |
| Frequency                  | 60Hz / 50Hz                                    |
| Signal Technology          | 2.0 Megapixel AHD                              |
| Synchronization            | Internal                                       |
| Resolution                 | 1920x1080 (1080p)                              |
| Minimum Scene Illumination | F1.4 (30IRE): 0.35Lux [Color]                  |
| S/N Ratio                  | 55dB                                           |
| Video Output               | AHD 1080p30fps / 720p60fps / 720p30fps         |
| Alarm Output               | 1 Alarm Output                                 |
| LENS                       |                                                |
| Lens Type                  | C/CS Mount Lens Compatible                     |
| OPERATIONAL                |                                                |
| Shutter Speed              | 1/30(25) – 1/30,000                            |
| Backlight                  | Off / On                                       |
| STAR-LIGHT (Sense-up)      | Off, x2 - x32                                  |
| Wide Dynamic Range (WDR)   | Off / On                                       |
| Digital Noise Reduction    | Off, Low, Middle, High                         |
| White Balance              | Auto / Auto-Ex / Preset / Manual               |
| Day and Night              | Day / Night / Auto                             |
| Mirror / Flip              | Yes                                            |
| Auto Gain Control          | Max 60dB                                       |
| Motion Detection           | Yes                                            |
| Privacy Zones              | 16 Privacy Zones                               |
| Sharpness                  | 0 ~ 10                                         |
| Gamma                      | 0.45 ~ 0.75                                    |
| RS485 Built-in             | PELCO D / PELCO C                              |
| Digital Zoom               | x1.0 ~ x16.0                                   |
| ENVIRONMENTAL              |                                                |
| Operating Temperature      | -20°C ~ 50°C (-4°F ~ 122°F)                    |
| Operating Humidity         | Less than 90% (Non-Condensing)                 |
| Other Certifications       | FCC, CE, ROHS                                  |
| ELECTRICAL                 |                                                |
| Power Requirements         | DC12V / AC24V Dual Voltage                     |
| Power Consumption          | DC12V: 3.16W, 263mA<br>AC24V: 3.12W            |
| MECHANICAL                 |                                                |
| Material                   | Metal                                          |
| Dimensions                 | 119.7 x 58.8 x 62 mm (4.71 x 2.31 x 2.44 inch) |
| Weight                     | 317.5 g (0.7 lbs)                              |