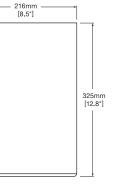

#### Dimensions (unit : mm [inch])

#### 

| Operating System                                                                    |                           | Linux® Ubuntu® 14.04                                                                                 |
|-------------------------------------------------------------------------------------|---------------------------|------------------------------------------------------------------------------------------------------|
| System                                                                              | IP Cameras                | Max 16 IP Cameras*                                                                                   |
|                                                                                     | Communication<br>Protocol | ONVIF®                                                                                               |
|                                                                                     | Max Throughput            | 80 Mbps                                                                                              |
|                                                                                     | Recording Speed           | 1080p: 480fps                                                                                        |
|                                                                                     | Screen Mode               | Unlimited Layouts                                                                                    |
| Max. HDD Bay                                                                        |                           | 3 x SATA HDD                                                                                         |
| Video-In                                                                            |                           | IP Megapixel Cameras                                                                                 |
| Video-Out                                                                           | Monitor                   | DVI-I, DVI-D, HDMI                                                                                   |
|                                                                                     | Resolution                | HD 1080p                                                                                             |
| Recording Resolution                                                                |                           | Dual Stream                                                                                          |
| Departing Madea                                                                     |                           | Continuous, Motion, Motion + Low Res Always Recording                                                |
| Recording Modes                                                                     |                           | Pre and Post Alarm Recording, Quick Backup                                                           |
| Playback &<br>Search                                                                | Speed                     | x1, x2, x4, x8, x16                                                                                  |
|                                                                                     | Function                  | Intelli-Search Time Bar, Smart Motion Search, Calendar<br>Search, Thumbnail Search, Panoramic Search |
| CPU                                                                                 |                           | Intel® i3® Processor                                                                                 |
| Memory                                                                              |                           | 4GB                                                                                                  |
| LAN                                                                                 |                           | 2x Gigabit Ethernet (RJ45)                                                                           |
| Remote Software                                                                     |                           | DW Spectrum <sup>™</sup> IPVMS Suite                                                                 |
| Backup Device                                                                       |                           | Local Backup by USB, File Upload to NAS                                                              |
| Other Function                                                                      | Firmware<br>Upgrade       | USB, CMS                                                                                             |
|                                                                                     | Back Up                   | USB, CMS                                                                                             |
|                                                                                     | Health Check              | Server and Camera Health Check with Camera Diagnosis Tool                                            |
| Power                                                                               |                           | 100VAC: 250W, 2.5 Amps                                                                               |
| Operating Temperature and<br>Humidity (Recommended for<br>installation environment) |                           | 10°C – 35°C (50°F – 95°F)                                                                            |
| Dimensions                                                                          |                           | 325mm L x 216mm W x 190mm H (12.8" L x 8.5" W x 7.5" H)                                              |
| Certification                                                                       |                           | CE & FCC, RoHS                                                                                       |