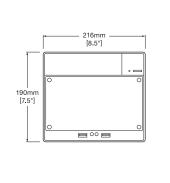

#### Dimensions (unit : mm [inch])

#### 

| Operating System                                                                    |                           | Linux® Ubuntu® 14.04                                                                                 |
|-------------------------------------------------------------------------------------|---------------------------|------------------------------------------------------------------------------------------------------|
| System                                                                              | IP Cameras                | Max 16 IP Cameras*                                                                                   |
|                                                                                     | Communication<br>Protocol | ONVIF®                                                                                               |
|                                                                                     | Max Throughput            | 80 Mbps                                                                                              |
|                                                                                     | Recording Speed           | 1080p: 480fps                                                                                        |
|                                                                                     | Screen Mode               | Unlimited Layouts                                                                                    |
| Max. HDD Bay                                                                        |                           | 3 x SATA HDD                                                                                         |
| Video-In                                                                            |                           | IP Megapixel Cameras                                                                                 |
| Video-Out                                                                           | Monitor                   | DVI-I, DVI-D, HDMI                                                                                   |
|                                                                                     | Resolution                | HD 1080p                                                                                             |
| Recording Resolution                                                                |                           | Dual Stream                                                                                          |
| Departing Madea                                                                     |                           | Continuous, Motion, Motion + Low Res Always Recording                                                |
| Recording Modes                                                                     |                           | Pre and Post Alarm Recording, Quick Backup                                                           |
| Playback &<br>Search                                                                | Speed                     | x1, x2, x4, x8, x16                                                                                  |
|                                                                                     | Function                  | Intelli-Search Time Bar, Smart Motion Search, Calendar<br>Search, Thumbnail Search, Panoramic Search |
| CPU                                                                                 |                           | Intel® i3® Processor                                                                                 |
| Memory                                                                              |                           | 4GB                                                                                                  |
| LAN                                                                                 |                           | 2x Gigabit Ethernet (RJ45)                                                                           |
| Remote Software                                                                     |                           | DW Spectrum <sup>™</sup> IPVMS Suite                                                                 |
| Backup Device                                                                       |                           | Local Backup by USB, File Upload to NAS                                                              |
| Other Function                                                                      | Firmware<br>Upgrade       | USB, CMS                                                                                             |
|                                                                                     | Back Up                   | USB, CMS                                                                                             |
|                                                                                     | Health Check              | Server and Camera Health Check with Camera Diagnosis Tool                                            |
| Power                                                                               |                           | 100VAC: 250W, 2.5 Amps                                                                               |
| Operating Temperature and<br>Humidity (Recommended for<br>installation environment) |                           | 10°C – 35°C (50°F – 95°F)                                                                            |
| Dimensions                                                                          |                           | 325mm L x 216mm W x 190mm H (12.8" L x 8.5" W x 7.5" H)                                              |
| Certification                                                                       |                           | CE & FCC, RoHS                                                                                       |