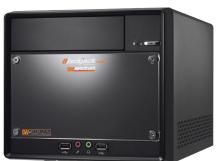

DW-BJCUBE-LX

<u> Blackjack</u>

## Summary

The Linux-Based Blackjack CUBE<sup>™</sup> LX is a powerful Network Video Recorder Powered by DW Spectrum<sup>™</sup> IPVMS. The NVR can record and manage up to 16 2.1mp 1080P Cameras at 30fps, with 80 Mbps throughput. The hardware supports DVI-D/DVI-I HD output for local monitoring, Intel<sup>®</sup> i3<sup>®</sup> Processor, Dual Network Card and Graphic System Health Monitor with scheduled auto reboot for hardware performance. The Blackjack NVR supports cross platform connectivity for Windows<sup>®</sup> and Mac<sup>®</sup> client software, allowing you to monitor and connect to your system from anywhere. The NVR is powered by DW Spectrum<sup>™</sup> IPVMS, offering you great features such as Automatic Camera Detection, Fully Customizable Layouts, Easy Drag and Drop Camera Management and Recording, E-Mapping and Advanced Motion Masking and Sensitivity Settings. The Blackjack<sup>™</sup> NVR is ONVIF Profile S conformant and is available with 2–18TB HDD for true Enterprise Scalability and come with an unbeatable 5 Year Limited Warranty.

HD IP Video Management Solution Blackjack CUBE<sup>™</sup> LX / DW-BJCUBE-LX