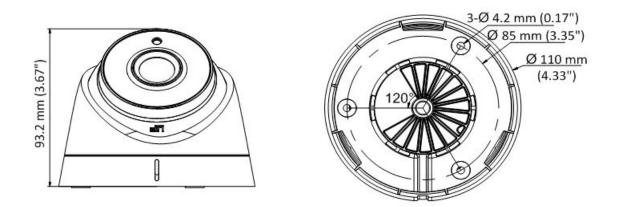

#### **Dimensions**

## **Specifications**

| -                 | DS-2CE56H0T-IT3F                                                            |
|-------------------|-----------------------------------------------------------------------------|
| Camera            |                                                                             |
|                   | 5 MP progressive scan CMOS                                                  |
|                   | 2560 (H) × 1944 (V)                                                         |
|                   | Color: 0.01 Lux @ (f1.2, AGC on), 0 Lux with IR                             |
|                   | 1/30 s to 1/50, 000 s                                                       |
|                   | 2.8 mm, 3.6 mm, 6 mm, 8 mm, and 12 mm fixed lens options                    |
|                   | 85.5° (2.8 mm), 80.1° (3.6 mm), 57.1° (6 mm), 41° (8 mm), 25.7° (12 mm)     |
| Lens Mount        |                                                                             |
|                   | IR cut filter                                                               |
|                   | Pan: 0° to 360°; tilt: 0° to 75°; rotate: 0° to 360°                        |
|                   | Internal synchronization                                                    |
|                   | 5 MP @ 20 fps, 4 MP @ 30 fps, 1080p @ 30 fps                                |
| Menu              |                                                                             |
|                   | Supported                                                                   |
|                   | Auto/color/BW (black and white)                                             |
| White Balance     |                                                                             |
|                   | Supported                                                                   |
|                   | Supported                                                                   |
| Language          |                                                                             |
|                   | Brightness, Sharpness, DNR, Mirror, Smart IR                                |
| Interface         |                                                                             |
|                   | 1 HD analog output                                                          |
|                   | TVI/AHD/CVI/CVBS                                                            |
| General           |                                                                             |
|                   | 40° F to 140° F (-40° C to 60° C), humidity: 90% or less (non-condensation) |
|                   | 12 VDC ± 25%                                                                |
| Power Consumption |                                                                             |
| Protection Level  |                                                                             |
|                   | Enclosure: plastic; main body: metal                                        |
|                   | Up to 130 ft (40 m)                                                         |
|                   | Up-the-Coax, Protocol: HIKVISION-C (HD-TVI output)                          |
|                   | Ø 4.33" x 3.67" (Ø 110 mm x 93.2 mm)                                        |
| Weight            | Approximately 0.77 lbs (350 g)                                              |
|                   |                                                                             |