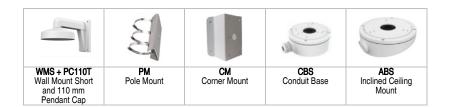

n |                                                                             |
| Protection Level  |                                                                             |
|                   | Enclosure: plastic; main body: metal                                        |
|                   | Up to 130 ft (40 m)                                                         |
|                   | Up-the-Coax, Protocol: HIKVISION-C (HD-TVI output)                          |
|                   | Ø 4.33" x 3.67" (Ø 110 mm x 93.2 mm)                                        |
| Weight            | Approximately 0.77 lbs (350 g)                                              |
|                   |                                                                             |

### Accessories



#### **Dimensions**