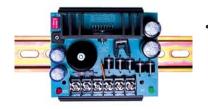

## **Overview**

• This unit converts a low voltage AC input into 6VDC, 12VDC or 24VDC output. These general purpose power supplies have a wide range of applications for access control, security and CCTV system accessories that require additional power.

## **Specifications**

- 6VDC, 12VDC or 24VDC selectable outputs.
- 4 amp supply current.
- Filtered and electronically regulated output.
- Short circuit and thermal overload protection.
- Battery short circuit protection (circuit breaker).
- Built-in charger for sealed lead acid or gel type batteries.
- Maximum charge current .3 amp.

- Automatic switch over to stand-by battery when AC fails (zero voltage drop).
- AC input and DC output LED indicators.
- Extremely compact design.
- Includes Snap Trac (Altronix model # ST3) and mounting clips for DIN Rail mounting capability.