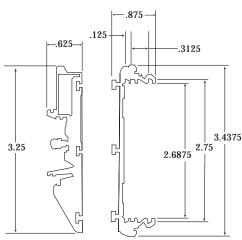

ow voltage AC input into 6VDC, 12VDC or 24VDC output. These general purpose power supplies have a wide range of applications for access control, security and CCTV system accessories that require additional power.

## **Specifications**

- 6VDC, 12VDC or 24VDC selectable outputs.
- 4 amp supply current.
- Filtered and electronically regulated output.
- Short circuit and thermal overload protection.
- Battery short circuit protection (circuit breaker).
- Built-in charger for sealed lead acid or gel type batteries.
- Maximum charge current .3 amp.

- Automatic switch over to stand-by battery when AC fails (zero voltage drop).
- AC input and DC output LED indicators.
- Extremely compact design.
- Includes Snap Trac (Altronix model # ST3) and mounting clips for DIN Rail mounting capability.





## **Board Dimensions (approximate):**

3.5"H x 2.75 "W x 1.75 "H