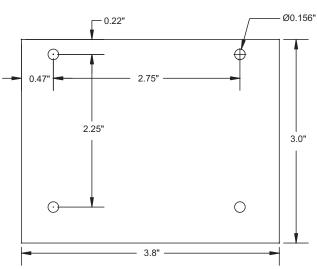

urpose power supplies have a wide range of applications for access control, security and CCTV system accessories that require additional power.

## **Specifications**

- 6VDC, 12VDC or 24VDC selectable outputs.
- 4 amp supply current.
- Filtered and electronically regulated output.
- Short circuit and thermal overload protection.
- Battery short circuit protection (circuit breaker).
- Built-in charger for sealed lead acid or gel type batteries.
- Maximum charge current .3 amp.

- Automatic switch over to stand-by battery when AC fails (zero voltage drop).
- AC input and DC output LED indicators.
- Extremely compact design.
- Includes Snap Trac (Altronix model # ST3) and mounting clips for DIN Rail mounting capability.





## **Board Dimensions (approximate):**

3.5"H x 2.75 "W x 1.75 "H