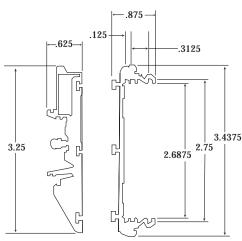

voltage AC input into 6VDC, 12VDC or 24VDC output. These general purpose power supplies have a wide range of applications for access control, security and CCTV system accessories that require additional power.

## **Specifications**

- 6VDC, 12VDC or 24VDC selectable outputs.
- 2.5 amp supply current.
- Filtered and electronically regulated output.
- Short circuit and thermal overload protection.
- Battery short circuit protection (circuit breaker).
- Built-in charger for sealed lead acid or gel type batteries.
- Maximum charge current .3 amp.

- Automatic switch over to stand-by battery when AC fails (zero voltage drop).
- AC input and DC output LED indicators.
- Extremely compact design.
- Includes Snap Trac (Altronix model # ST3) and mounting clips for DIN Rail mounting capability.





## **Board Dimensions (approximate):**

3.5"H x 2.75 "W x 1.75 "H