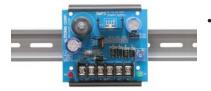

## <u>Overview</u>

• This unit converts a low voltage AC input into 6VDC, 12VDC or 24VDC output. These general purpose power supplies have a wide range of applications for access control, security and CCTV system accessories that require additional power.

## **Specifications**

- 6VDC, 12VDC or 24VDC selectable outputs.
- 2.5 amp supply current.
- Filtered and electronically regulated output.
- Short circuit and thermal overload protection.
- Battery short circuit protection (circuit breaker).
- Built-in charger for sealed lead acid or gel type batteries.
- Maximum charge current .3 amp.

- Automatic switch over to stand-by battery when AC fails (zero voltage drop).
- AC input and DC output LED indicators.
- Extremely compact design.
- Includes Snap Trac (Altronix model # ST3) and mounting clips for DIN Rail mounting capability.