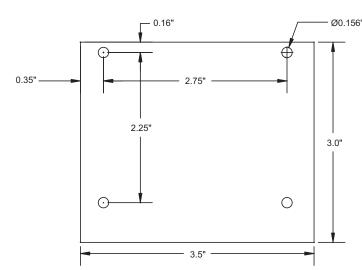

pose power supplies have a wide range of applications for access control, security and CCTV system accessories that require additional power.

## **Specifications**

- 6VDC, 12VDC or 24VDC selectable outputs.
- 2.5 amp supply current.
- Filtered and electronically regulated output.
- Short circuit and thermal overload protection.
- Battery short circuit protection (circuit breaker).
- Built-in charger for sealed lead acid or gel type batteries.
- Maximum charge current .3 amp.

- Automatic switch over to stand-by battery when AC fails (zero voltage drop).
- AC input and DC output LED indicators.
- Extremely compact design.
- Includes Snap Trac (Altronix model # ST3) and mounting clips for DIN Rail mounting capability.





## **Board Dimensions (approximate):**

3.5"H x 2.75 "W x 1.75 "H