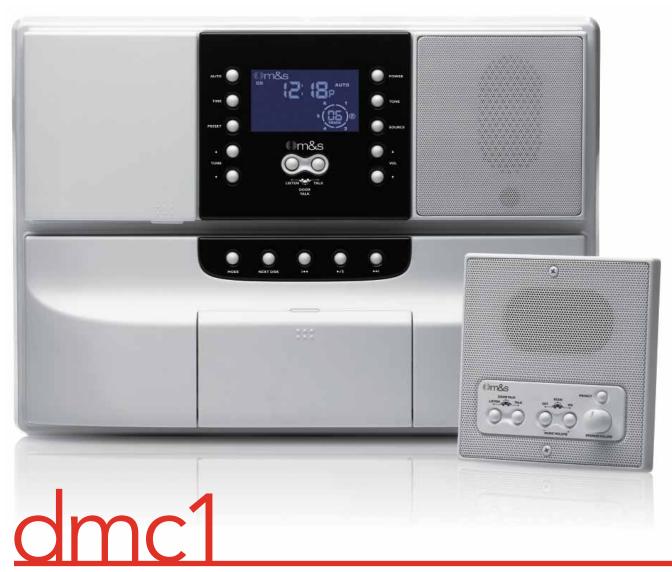

The Next Generation of Music/Communication Systems from M&S.

Designed for today's home, the dmc1 music/communication system offers the homeowner the peace of mind of being able to monitor what's going on inside and outside their home. Its elegant style is irresistible - although style is conveyed more convincingly by what you can't see. Updated to accommodate CAT5 wiring with quick connectors, the dmc1 was engineered with both the homeowner and installer in mind, by simplifying installation and improving performance. The dmc1 has an upgrade path to make it a stereo distributed audio system supporting up to 30 pairs of speakers in the home. By simply adding power amplifiers, your intercom becomes a stereo music source, delivering stereo music from the FM radio or optional CD player to any room in the home. All this in a 30 percent smaller package than our previous model!

The reduced size, refined appearance and technological advances combine to make the dmc1 a "crystal clear" choice for today's modern home.