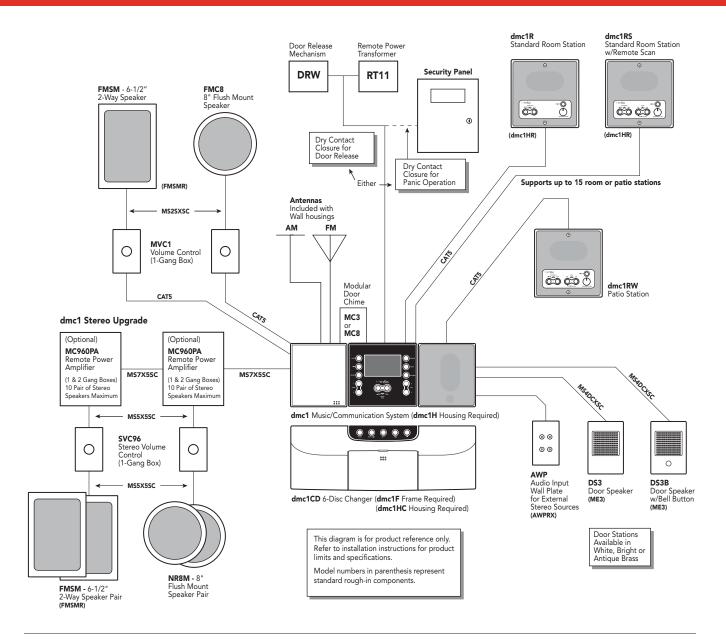

## System Specs

- Supports 15 room stations and 3 door speakers
- Frequency response: 20Hz 20KHz
- 30W (RMS) maximum output power
- 2 music source inputs
- 8AM / 8FM music presets
- Stereo upgrade path with optional power amp
- Speaker remote volume / source control
- Privacy / intercom only / door release feature
- Programmable monitor override
- Automatic on/off feature
- Dimensions: dmc1 (15-1/4"w x 5-5/16" h),
  dmc1 w/CD (16"w x 12"h) dmc1RS (5-1/2"w x 5-1/2"h)