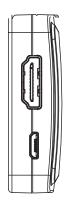

### PHYSICAL CHARACTERISTICS:

- Video Input Connector: HD15 VGA Female
- Audio Input Connector: 3.5mm Stereo Audio Female
- Video/Audio Output Connector: HDMI Female
- Power Input Connector: USB Micro-B Female
- Operating Temperature: 0° 50°C
- Storage Temperature: -25° 70°C
- Dimensions: 50 x 50 x 15mm
- Conforms to 2011/65/EU ROHS2