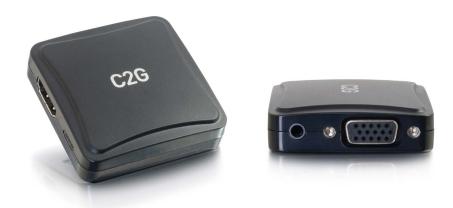

# VGA + 3.5mm to HDMI® Adapter Converter

Transmit content from a laptop with a VGA output to a display with an HDMI input

### **OVERVIEW**

The VGA to HDMI converter is the right solution for a conference room or huddle space by connecting a laptop computer with a VGA output to a display with an HDMI input. With an added 3.5mm connection, this converter supports a digital audio/video signal for a convenient, high definition solution that delivers stereo audio and video to a presentation. Supporting resolutions up to 1080p at 60Hz with a simple plug and play allows this converter to meet the requirements for high performance applications.

### PHYSICAL CHARACTERISTICS:

- Video Input Connector: HD15 VGA Female
- Audio Input Connector: 3.5mm Stereo Audio Female
- Video/Audio Output Connector: HDMI Female
- Power Input Connector: USB Micro-B Female
- Operating Temperature: 0° 50°C
- Storage Temperature: -25° 70°C
- Dimensions: 50 x 50 x 15mm
- Conforms to 2011/65/EU ROHS2