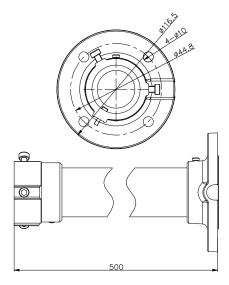

## **Dimensions**

**NOTE:** The actual bracket may vary from the picture above.

# Camera Ceiling Pendant Mount

|             | CPM                                |
|-------------|------------------------------------|
| Appearance  | Hikvision white                    |
| Range of    | Suitable for various pendant caps  |
| Application |                                    |
| Material    | Aluminum alloy                     |
| Dimensions  | 116.5 mm x 500 mm (4.59" x 19.69") |
| Weight      | 585 g (20.64 ozs)                  |