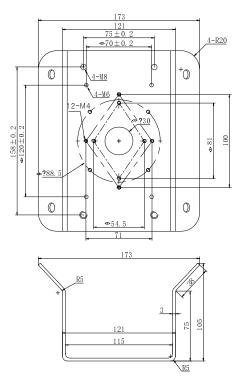

## CMP Corner Mount Adapter for PTZ



## **Features**

 Aluminum Alloy Material with Surface Spray Treatment

## **Dimensions**



NOTE:

The actual bracket may vary from the picture above.

## **Order Model**

CMP

|                         | CMP                                              |
|-------------------------|--------------------------------------------------|
| Appearance              | Hikvision white                                  |
| Range of<br>Application | Corner mount adapter                             |
| Material                | Aluminum alloy                                   |
| Dimension               | 173 mm × 105 mm × 194 mm (6.81" x 4.13" x 7.64") |
| Weight                  | 1812 g (3.99 lbs)                                |

**NOTES:** Pay attention to color matching.

The bracket should be installed on flat wall.

The wall must be capable of supporting over three times as much as