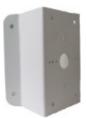

## CMP Corner Mount Adapter for PTZ

## **Features**

 Aluminum Alloy Material with Surface Spray Treatment

## **Order Model**

CMP

|                         | CMP                                              |
|-------------------------|--------------------------------------------------|
| Appearance              | Hikvision white                                  |
| Range of<br>Application | Corner mount adapter                             |
| Material                | Aluminum alloy                                   |
| Dimension               | 173 mm × 105 mm × 194 mm (6.81" x 4.13" x 7.64") |
| Weight                  | 1812 g (3.99 lbs)                                |