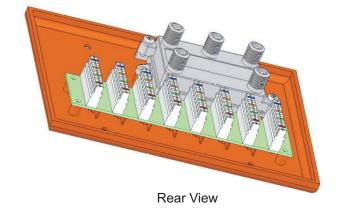

## C-0221 Basic Structured Wire System

Channel Vision's C-0221 Basic Structured Wire System allows builders to provides a simplified approach to phone and RF signal distribution. It is perfect for production homes that only require minimal structured wiring. It includes a phone distribution module that can deliver as many as 4 telephone lines to 7 locations, as well as a 1x4 RF splitter for multiple TV locations.

## Features:

- Unobtrusive design, looks like a 3-gang cover plate
- Fits in a standard 3-gang low-voltage ring
- Phone distribution of 4 lines to 7 locations
- RF distribution to 4 locations
- Installs in minutes