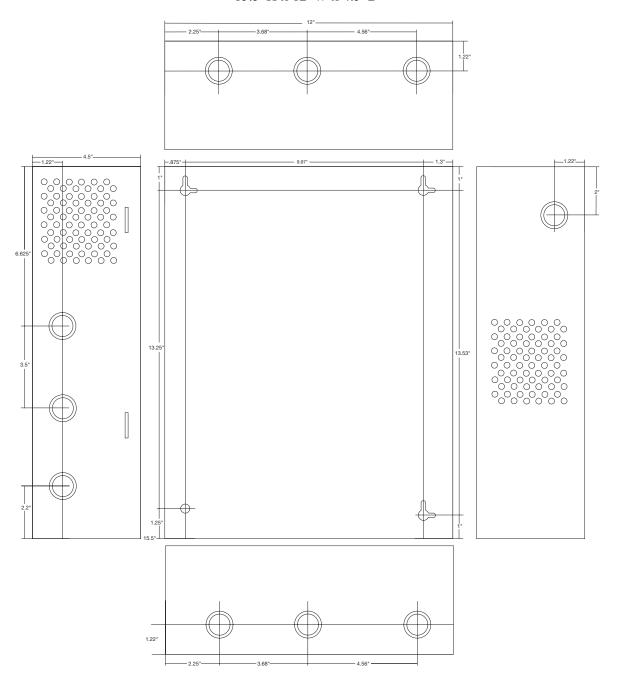

AC / 60Hz, 1.9 amp or 230VAC 50/60Hz, .95 amp.
- Maximum charge current .7 amp.
- Filtered and electronically regulated output.
- Built-in charger for sealed lead acid or gel type batteries.
- Automatic switch over to stand-by battery when AC fails.

- AC input and DC output LED indicators.
- AC fail supervision (form "C" contacts).
- Low battery and battery presence supervision (form "C" contacts).
- Short circuit and thermal overload protection.
- Unit is complete with power supply, enclosure, cam lock and open frame transformers.
- Includes battery leads.

### **Agency Approvals**



UL 294

UL Listed for Access Control System Units.

UL 1481 UL Listed Standard for Safety for Fire Protective Signaling Systems.



European Conformity.

## **Enclosure Dimensions**

15.5"H x 12"W x 4.5"D