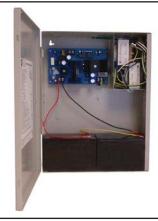

#### **Overview**

• The AL600ULXD power supply converts a 115VAC or 230VAC / 50/60Hz input, to a 12VDC or 24VDC non-power limited output.

### **Specifications**

- Switch selectable 12VDC or 24VDC non-power limited output.
- 12VDC or 24VDC @ 6 amp supply current.
- Input 115VAC / 60Hz, 1.9 amp or 230VAC 50/60Hz, .95 amp.
- Maximum charge current .7 amp.
- Filtered and electronically regulated output.
- Built-in charger for sealed lead acid or gel type batteries.
- Automatic switch over to stand-by battery when AC fails.

- AC input and DC output LED indicators.
- AC fail supervision (form "C" contacts).
- Low battery and battery presence supervision (form "C" contacts).
- Short circuit and thermal overload protection.
- Unit is complete with power supply, enclosure, cam lock and open frame transformers.
- Includes battery leads.