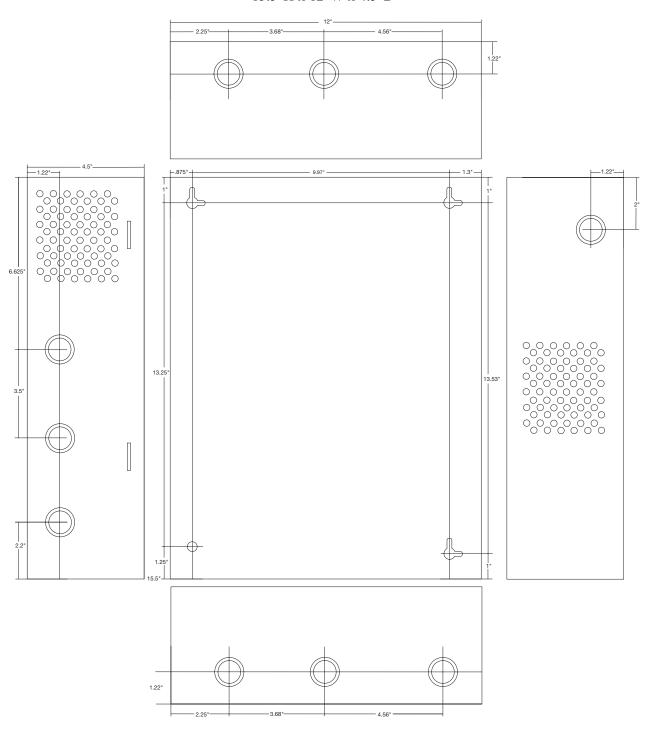

d thermal overload protection.
- Built-in charger for sealed lead acid or gel type batteries.

- Maximum charge current .7 amp.
- Automatic switch over to stand-by battery when AC fails (zero voltage drop).
- AC fail supervision (form "C" contacts).
- Low battery supervision (form "C" contacts).
- Battery presence supervision (form "C" contacts).
- AC input and DC output LED indicators.
- Enclosure:
  - Combination knockouts are 1/2" and 3/4"
  - Accommodates up to two (2) 12VDC/12AH batteries.

## **Agency Approvals**



UL 294

UL Listed for Access Control System Units.

UL 1481 UL Listed Standard for Safety for Fire Protective Signaling Systems. MEA Approved

MEA - NYC Department of





CSFM - California State Fire Marshal Approved.

## **Enclosure Dimensions**

15.5"H x 12"W x 4.5"D