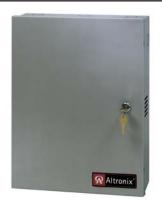

# AL600UL3X Multi-Output Power Supply/Charger

Rev. DSAL600UL3X - A17F



#### **Overview**

• This Altronix triple output access control power supply/charger is specifically designed for use with access control systems and accessories. This unit converts a 115VAC / 60Hz input into three individually circuit breaker protected 5VDC, 12VDC and 24VDC regulated outputs (see specifications).

### **Specifications**

- 5VDC, 12VDC, 24VDC selectable outputs.
- 5VDC @ 1.75 amp continuous supply current.
- 12VDC @ 1.75 amp continuous supply current.
- 24VDC @ 3 amp continuous supply current.
- Three (3) PTC protected outputs.
- Class 2 rated (5VDC and 12VDC outputs).
- Input 115VAC / 60Hz, 1.9 amp.
- Filtered and electronically regulated outputs.
- Short circuit and thermal overload protection.
- Built-in charger for sealed lead acid or gel type batteries.

- Maximum c