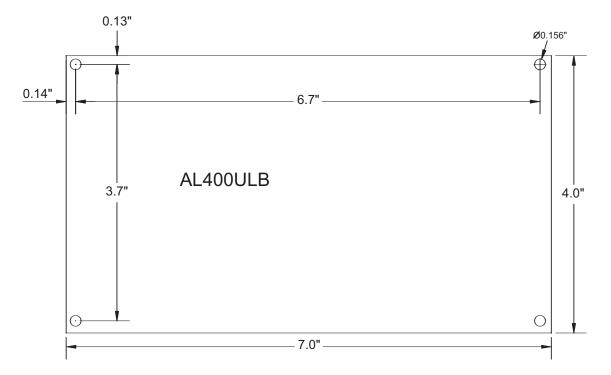

nt.
- Class 2 Rated power limited output.
- Input: 28VAC @ 4 amp from 175VA transformer.
- Filtered and electronically regulated outputs.
- Short circuit and thermal overload protection.
- Built-in charger for sealed lead acid or gel type batteries.

- Maximum charge current 0.6 amp.
- Automatic switch over to stand-by battery when AC fails.
- AC fail supervision (form "C" contacts).
- Low battery supervision (form "C" contacts).
- Low battery disconnect.
- AC input and DC output LED indicators.

# **Agency Approvals**



UL Recognized component for Access Control System Units (UL 294), Standard for Power Supplies for Use with Burglar-Alarm Systems (UL 603), Standard for Safety for Fire Protective Signaling Systems (UL 1481).

# **Board Dimensions (approximate):**

4.1"W x 7.1"L x 1.75"H