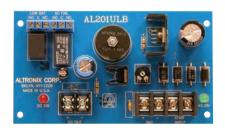

# AL201ULB Access Control Power Supply/Charger

#### **Overview**

• This unit is a power limited power supply/charger that converts a 24VAC input, into 12VDC or 24VDC output, (see specifications). It is intended for use in applications requiring UL Listing for Access Control System Units (UL 294).

### **Specifications**

- UL Recognized component.
- Class 2 Rated.
- 24VAC/40VA input. Use UL Listed plug-in transformer.
- Selectable 12VDC or 24VDC power limited output.
- 1.75 amp continuous supply current @ 12VDC or 24VDC.
- Filtered and electronically regulated output.
- Maximum charge current 400mA.

- Automatic switch over to stand-by battery when AC fails (zero voltage drop).
- AC fail supervision (form "C" 1 amp @ 28VDC).
- Low battery supervision (form "C" 1 amp @ 28VDC).
- AC input and DC output LED indicators.
- Short circuit and thermal overload protection.
- Includes power supply and battery leads.