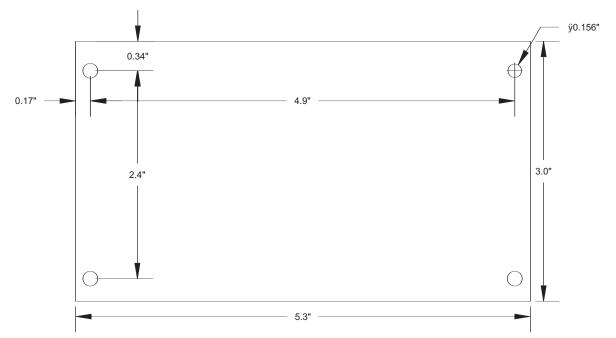

iring UL Listing for Access Control System Units (UL 294).

### **Specifications**

- UL Recognized component.
- Class 2 Rated.
- 24VAC/40VA input. Use UL Listed plug-in transformer.
- Selectable 12VDC or 24VDC power limited output.
- 1.75 amp continuous supply current @ 12VDC or 24VDC.
- Filtered and electronically regulated output.
- Maximum charge current 400mA.

- Automatic switch over to stand-by battery when AC fails (zero voltage drop).
- AC fail supervision (form "C" 1 amp @ 28VDC).
- Low battery supervision (form "C" 1 amp @ 28VDC).
- AC input and DC output LED indicators.
- Short circuit and thermal overload protection.
- Includes power supply and battery leads.

## **Agency Approvals**



UL Recognized component.

### **Board Dimensions (approximate)**

3.1"W x 3.9"L x 1.4"H