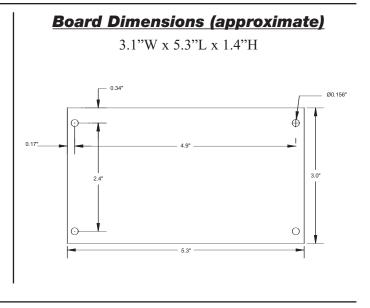

verts a 24VAC input, into 12VDC or 24VDC output, *(see specifications)*. This is intended for use in applications requiring UL Recognition for Access Control (UL294).

#### AL176ULB

• 12VDC or 24VDC @1.75 amp continuous supply current.

## **Specifications**

- Input 24VAC/40VA from UL Recognized transformer.
- Field selectable 12VDC or 24VDC power limited output.
- Class 2 Rated power limited output.
- Filtered and electronically regulated output.
- Maximum charge current: 400mA.
- Automatic switch over to stand-by battery when AC fails (zero voltage drop).
- AC fail supervision (form "C" 1 amp @ 28VDC).
- Low battery supervision (form "C" 1 amp @ 28VDC).
- AC input and DC output LED indicators.
- Short circuit and thermal overload protection.
- Includes power supply and battery leads.



## **Agency Approvals**



UL Recognized component for US and Canada.