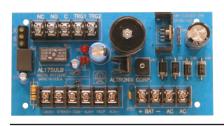

# AL175ULB Switching Power Supply/Charger

Rev. DSAL175ULB - B03I

# **Overview**

• This unit is a power limited power supply/chargers that will convert a 24VAC input, into two (2) individual PTC protected 12VDC or 24VDC output, (see specifications). They are intended for use in applications requiring UL Listing for Access Control (UL294) and applications requiring an interface with Fire Alarm Control Panels.

#### **Specifications**

- 12VDC or 24VDC selectable power limited outputs.
- 1.75 amp continuous supply current.
- 24VAC, 40VA.
- Fire Alarm Panel or Access Control System trigger inputs.
- Class 2 Rated power limited outputs.
- One (1) triggerable and one (1) constant output.
- Filtered and electronically regulated output.
- Aux relay output (form "C" 1 amp @ 28VDC).

- Built-in charger for sealed lead acid or gel type batteries.
- Maximum charge current: 400mA.
- Automatic switch over to stand-by battery when AC fails.
- AC input and DC output LED indicators.
- Short circuit and thermal overload protection.
- Inludes power supply and battery leads.
- AC Fail output relay (form "C" 1 amp @ 28VDC).