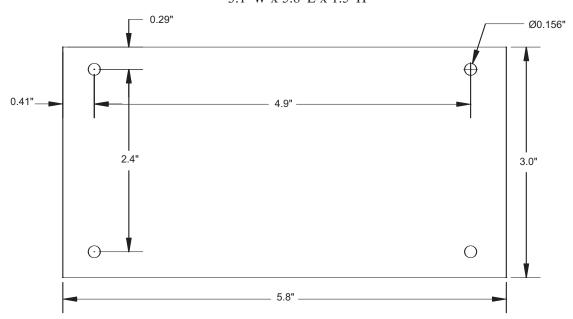

outputs.
- 1.75 amp continuous supply current.
- 24VAC, 40VA.
- Fire Alarm Panel or Access Control System trigger inputs.
- Class 2 Rated power limited outputs.
- One (1) triggerable and one (1) constant output.
- Filtered and electronically regulated output.
- Aux relay output (form "C" 1 amp @ 28VDC).

- Built-in charger for sealed lead acid or gel type batteries.
- Maximum charge current: 400mA.
- Automatic switch over to stand-by battery when AC fails.
- AC input and DC output LED indicators.
- Short circuit and thermal overload protection.
- Inludes power supply and battery leads.
- AC Fail output relay (form "C" 1 amp @ 28VDC).

### **Agency Approvals**



UL Recognized component for Access Control System Units (UL 294).

## **Board Dimensions (approximate)**

3.1"W x 5.8"L x 1.5"H