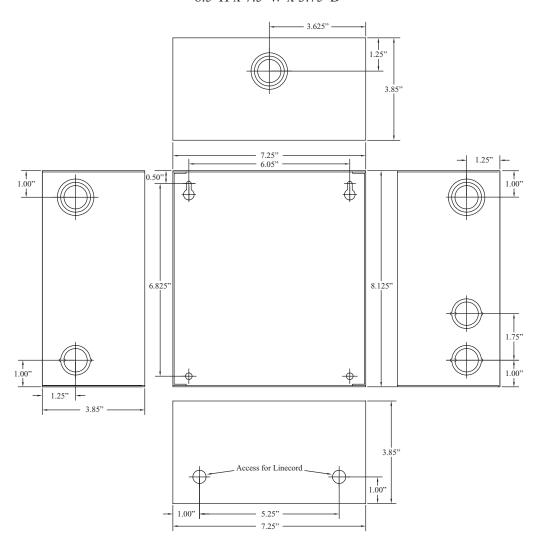

hermal overload protection.
- Built-in charger for sealed lead acid or gel type batteries.

- Maximum charge current: .4 amp
- Automatic switch over to stand-by battery when AC fails.
- AC power and unit status indicator on the front panel.
- Normally Open [NO] trigger input.
- Supervised Fire Alarm Disconnect (Latching w/reset or Non-Latching).
- Power supply board and enclosure.

\*Note: When unit is powered by battery back up (AC Fail condition) the voltage range is 9.3V-13.2V and 19.55V-26.4V for 12 and 24 volt operation respectively.

### **Agency Approvals**



UL Listed for Access Control System Units (UL 294).



NYC Department of Buildings Approved.



CUL Listed - CSA Standard C22.2 No.1-98, Audio, Video and Similar Equipment.

## **Enclosure Dimensions** 8.5"H x 7.5"W x 3.75"D