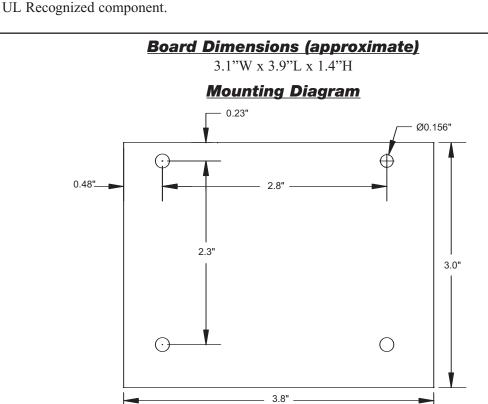

ting for Access Control (UL 294) and applications requiring an interface with Fire Alarm Control Panels.

## **Specifications**

- 12VDC or 24VDC selectable outputs.
- 1 amp total supply current.
- Two (2) Class 2 Rated power limited outputs.
- 24VAC/40VA.
- Filtered and electronically regulated output.\*
- Built-in charger for sealed lead acid or gel type batteries.
- Maximum charge current: 400mA.

## • Automatic switch over to stand-by battery when AC fails.

- AC power and unit status indicator on the front panel.
- "NO" trigger input.
- Supervised Fire Alarm Disconnect (Latching w/reset or Non-Latching).
- \*Note: When unit is powered by battery back up (AC Fail condition) the voltage range is 9.3V-13.2V and 19.55V-26.4V for 12 and 24 volt operation respectively.



Agency Approvals