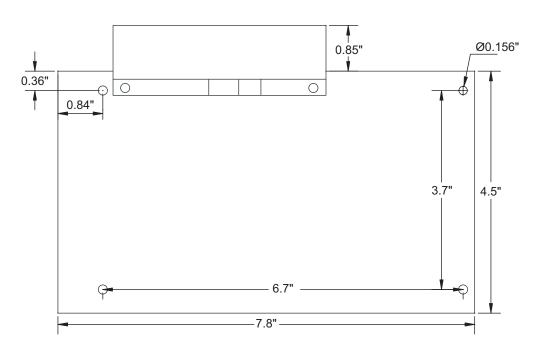

single 12VDC non-power limited output.

#### • 12VDC output.

- 10 amp of continuous supply current.
- Input 115VAC / 60Hz, 1.9 amp.
- Input fuse rated @ 3.5 amp/250V.
- Filtered and electronically regulated output.
- Short circuit and thermal overload protection.
- Built-in charger for sealed lead acid or gel type batteries.
- Maximum charge current .7 amp.

# **Specifications**

- Automatic switch over to stand-by battery when AC fails (zero voltage drop).
- AC fail supervision (form "C" contacts).
- Low battery supervision (form "C" contacts).
- Battery presence supervision (form "C" contacts).
- AC input and DC output LED indicators.

# Agency Approvals

UL Recognized component for Access Control System Units (UL 294)

#### **Board Dimensions (approximate):**

4.5"W x 7.5"L x 2.25"H