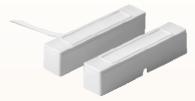

## V-Plex Addressable Surface Mount Contacts

- Programmable surface mount contact
- Compatible with control panels with serial number device capabilities for multiplex polling loop
- Standard gap: 1-1/4" (32mm)
- 5' (1.5m) CLII jacketed cable
- Epoxy sealed for protection from moisture and impact
- Programmed from VISTA keypad or learn mode