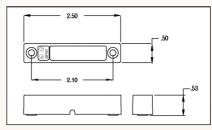

## V-Plex Addressable Surface Mount Contacts

- Programmable surface mount contact
- Compatible with control panels with serial number device capabilities for multiplex polling loop
- Standard gap: 1-1/4" (32mm)
- 5' (1.5m) CLII jacketed cable
- Epoxy sealed for protection from moisture and impact
- Programmed from VISTA keypad or learn mode

#### **SPECIFICATIONS:**

Switch Type: Form A (SPST) Reed Contact Rating: 100ma @ 28VDC

Patent # 6,721,283