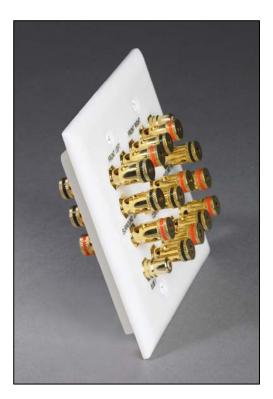

## 7.2 Surround Sound 2-Gang Plate 45-0070

Introducing DataComm Electronics' new and improved **45-0070 Home Theater 7.2 Surround Sound Plate.** This pre-configured plate comes with front and back gold plated push-pin banana plug connectors.

The Home Theater 7.2 Surround Sound Plate contributes to a clean, professional installation.

DataComm Electronics 6349 Peachtree Street Norcross, GA 30071-1725 888.223.7977 770.662.8205 www.datacommelectronics.com