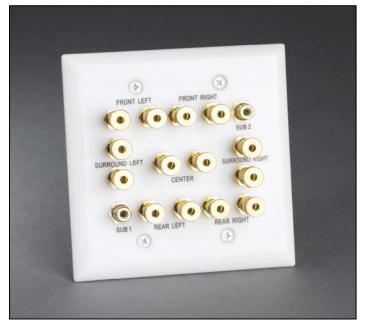

## 7.2 Surround Sound 2-Gang Plate 45-0070

Introducing DataComm Electronics' new and improved **45-0070 Home Theater 7.2 Surround Sound Plate.** This pre-configured plate comes with front and back gold plated push-pin banana plug connectors.

Features include:

- Eliminates tedious work and decreases labor cost by 20%
- No wire pull-outs
- Automatic conductor adjustment ensures perfect conductivity every time
- Connector labeling simplifies room setup and configuration

The Home Theater 7.2 Surround Sound Plate contributes to a clean, professional installation.

DataComm Electronics 6349 Peachtree Street Norcross, GA 30071-1725 888.223.7977 770.662.8205 www.datacommelectronics.com